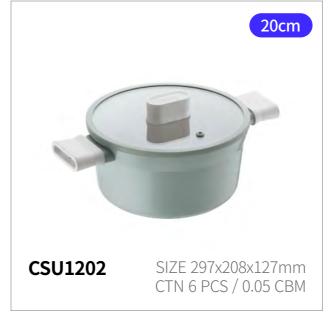

# Suit

Capacity

18cm, 20cm, 22cm 24cm, 26cm

Materials

Body - Aluminum, ceramic coating (pot), non-stick coating (frying pan) Handle - Heat-resistant glass, silicone Lid - Bakelite with rubber coating

**Functions** Induction Safe Electric Range Safe Gas Range Safe Highlight Safe

reddot winner 2022

- 1. Stylish cookware designed to sit perfectly on induction cooktops
- 2. Fast cooking in just about 2 minutes with True Wide Full Induction base technology
- 3. Optimal thickness ensures safe cooking with no base deformation or slipping
- 4. Sleek, soft-touch handle for extra comfort and convenience no unnecessary length
- 5. Durable ceramic-coated pots that resist discoloration & non-stick coated pans that prevent food from sticking