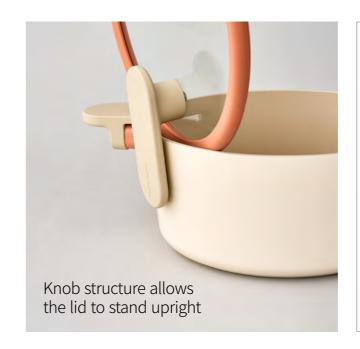

# Suit

Capacity

18cm, 20cm, 22cm 24cm, 26cm

Materials

Body - Aluminum, ceramic coating (pot), non-stick coating (frying pan) Handle - Heat-resistant glass, silicone Lid - Bakelite with rubber coating

**Functions** Induction Safe Electric Range Safe Gas Range Safe Highlight Safe

reddot winner 2022

- 1. Stylish cookware designed to sit perfectly on induction cooktops
- 2. Fast cooking in just about 2 minutes with True Wide Full Induction base technology
- 3. Optimal thickness ensures safe cooking with no base deformation or slipping
- 4. Sleek, soft-touch handle for extra comfort and convenience no unnecessary length
- 5. Durable ceramic-coated pots that resist discoloration & non-stick coated pans that prevent food from sticking