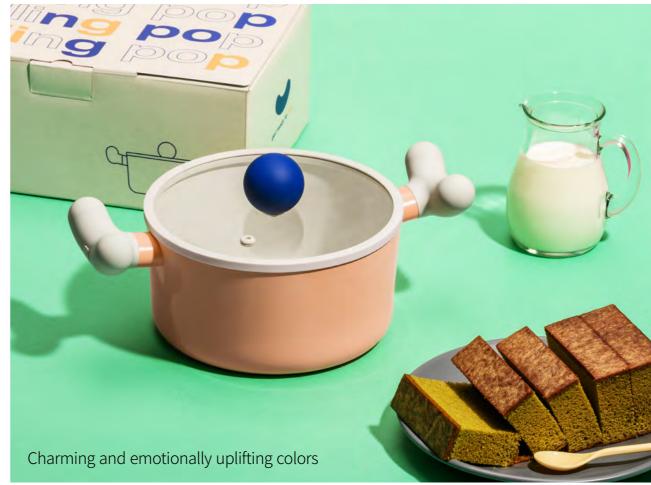

- 1. Rolling Pop makes even ordinary meals feel special and brings joy to your precious kitchen space
- 2. A unique design that brightens up your everyday routine, Charming and emotionally uplifting colors
- 3. Compact size perfect for 1–2 servings
- 4. Optimized coating for both pots and pans
- 5. Soft rubber-coated handle for a comfortable grip