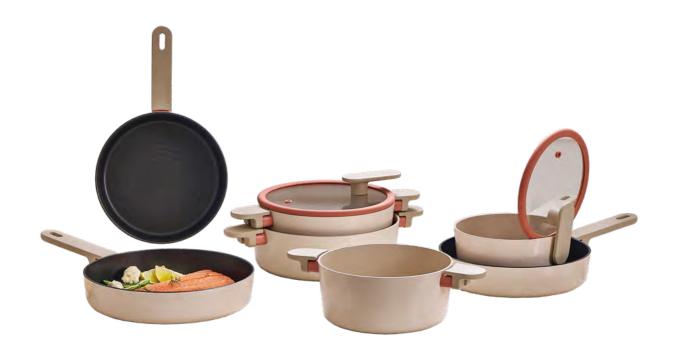

# Cookware

#### From Start to Finish, Make Cooking a Joy

LocknLock cookware brings ease and delight to every moment in the kitchen. With even heat distribution, ergonomic design, and safe nonstick coatings, our pots, pans, and kitchen tools enhance not just the joy of cooking — but also the quality of every dish.

Whether you're preparing everyday meals or trying something new, LocknLock is your trusted kitchen companion, adding warmth, comfort, and creativity to your culinary life.

**Special** 

**Essential** 