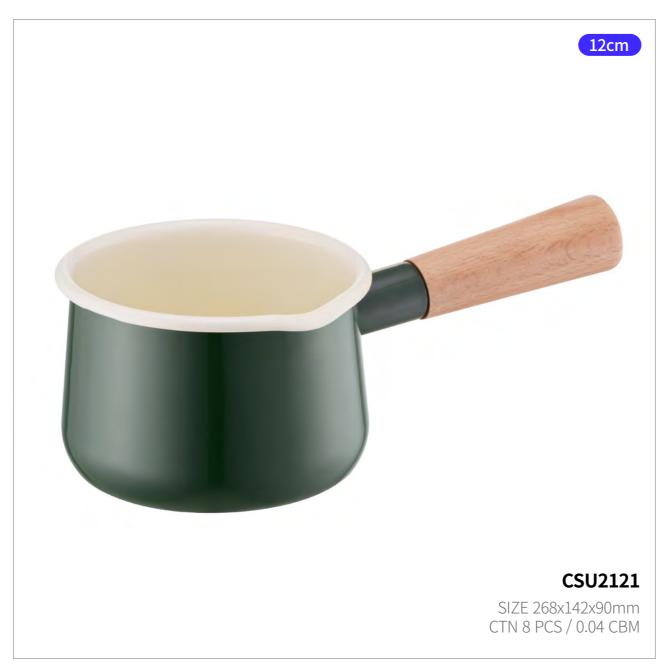

# **Suit Mellow**

**Capacity** 12cm, 14cm, 18cm, 20cm, 1.5L

**Materials** Body - Enamel-coated steel plate

Handle - Wood

Lid - Square Canister Lid Polyethylene (PE)

**Functions** Induction Safe

Gas Range Safe Highlight Safe No Microwave

- 1. Enamel pot series with a warm and emotional design
- 2. Hygienic and safe material with a glass-coated finish
- 3. Practical set for all generations and various cooking needs
- 4. oils quickly and feels light the perfect everyday pot
- 5. Compatible with various heat sources