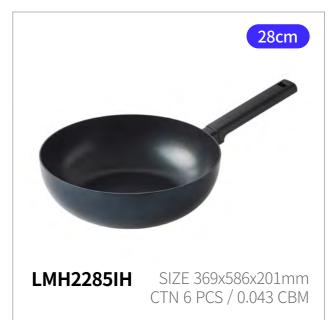

# Hard & Light Pro

Capacity 24cm, 26cm, 28cm, 30cm

Body - Aluminum Materials

(Fluororesin coating)

**Functions** Induction Safe

Electric Range Safe Gas Range Safe Highlight Safe

- 1. Powerful coating performance returns with the upgraded F7
- 2. Exceptional durability with hard anodizing
- 3. Lighter weight and a wider cooking surface
- 4. Stylish and ergonomic handle that fits comfortably in one hand
- 5. Excellent heat conductivity and retention for faster cooking