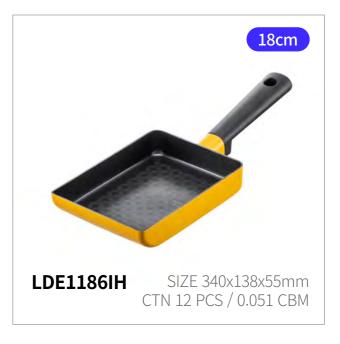

# Suit

Capacity

18cm, 20cm, 22cm 24cm, 26cm

Materials

Body - Aluminum, ceramic coating (pot), non-stick coating (frying pan) Handle - Heat-resistant glass, silicone Lid - Bakelite with rubber coating

**Functions** Induction Safe Electric Range Safe Gas Range Safe Highlight Safe

reddot winner 2022

- 1. Stylish cookware designed to sit perfectly on induction cooktops
- 2. Fast cooking in just about 2 minutes with True Wide Full Induction base technology
- 3. Optimal thickness ensures safe cooking with no base deformation or slipping
- 4. Sleek, soft-touch handle for extra comfort and convenience no unnecessary length
- 5. Durable ceramic-coated pots that resist discoloration & non-stick coated pans that prevent food from sticking

### Full Induction Base for Faster, More Efficient Cooking.