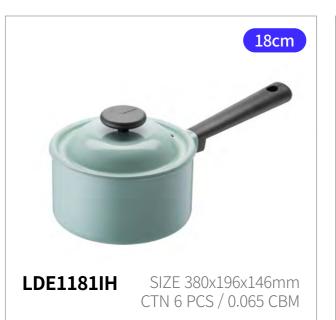

# **Suit Mellow**

**Capacity** 12cm, 14cm, 18cm, 20cm, 1.5L

**Materials** Body - Enamel-coated steel plate

Handle - Wood

Lid - Square Canister Lid Polyethylene (PE)

**Functions** Induction Safe

Gas Range Safe Highlight Safe No Microwave

- 1. Enamel pot series with a warm and emotional design
- 2. Hygienic and safe material with a glass-coated finish
- 3. Practical set for all generations and various cooking needs
- 4. oils quickly and feels light the perfect everyday pot
- 5. Compatible with various heat sources