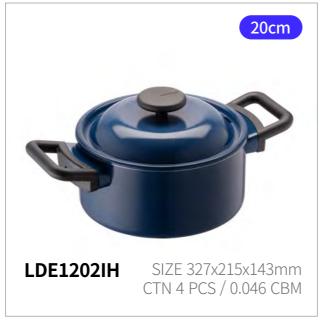

# **Suit BRIC**

**Capacity** 18cm, 20cm, 22cm, 24cm, 26cm

**Materials** Body - Aluminum

(ILAC ceramic coating)
Pan Body - Aluminum

(ILAC premium non-stick coating)

**Functions** Induction Safe

Electric Range Safe Gas Range Safe Highlight Safe No Dishwasher

- 1. Suit Brick interior cookware that fits perfectly on induction cooktops
- 2. Equipped with an Oil Locking System
- 3. Durable ceramic-coated pot that resists discoloration
- 4. Optimal thickness minimizes base deformation
- 5. Stackable design for efficient kitchen storage