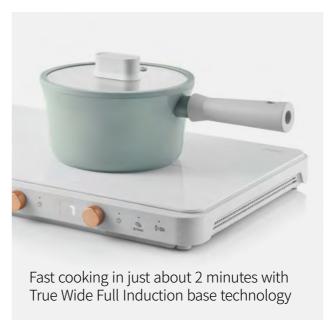

reddot winner 2022

- 1. Stylish cookware designed to sit perfectly on induction cooktops
- 2. Fast cooking in just about 2 minutes with True Wide Full Induction base technology
- 3. Optimal thickness ensures safe cooking with no base deformation or slipping
- 4. Sleek, soft-touch handle for extra comfort and convenience no unnecessary length
- 5. Durable ceramic-coated pots that resist discoloration & non-stick coated pans that prevent food from sticking

### Full Induction Base for Faster, More Efficient Cooking.