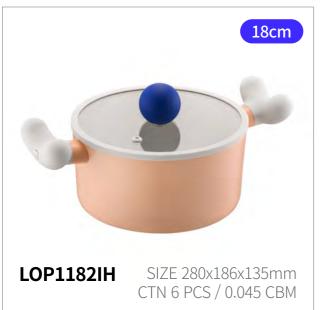

# Rolling Pop

Capacity 16cm, 18cm, 22cm

**Materials** Body - Aluminum

(Ceramic / Ceramic coating)
Knob, Handle - Bakelite
Pan Body - Aluminum
(Fluororesin / Ceramic coating)

**Functions** Induction Safe

Electric Range Safe Gas Range Safe Highlight Safe

- 1. Rolling Pop makes even ordinary meals feel special and brings joy to your precious kitchen space
- 2. A unique design that brightens up your everyday routine, Charming and emotionally uplifting colors
- 3. Compact size perfect for 1–2 servings
- 4. Optimized coating for both pots and pans
- 5. Soft rubber-coated handle for a comfortable grip