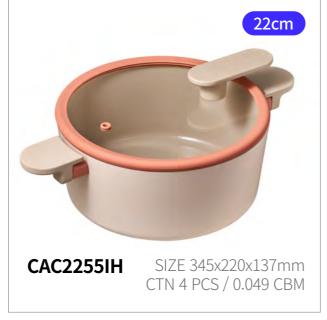

# Suit

Capacity

18cm, 20cm, 22cm 24cm, 26cm

Materials

Body - Aluminum, ceramic coating (pot), non-stick coating (frying pan) Handle - Heat-resistant glass, silicone Lid - Bakelite with rubber coating

**Functions** Induction Safe Electric Range Safe Gas Range Safe Highlight Safe

reddot winner 2022

- 1. Stylish cookware designed to sit perfectly on induction cooktops
- 2. Fast cooking in just about 2 minutes with True Wide Full Induction base technology
- 3. Optimal thickness ensures safe cooking with no base deformation or slipping
- 4. Sleek, soft-touch handle for extra comfort and convenience no unnecessary length
- 5. Durable ceramic-coated pots that resist discoloration & non-stick coated pans that prevent food from sticking

### Full Induction Base for Faster, More Efficient Cooking.