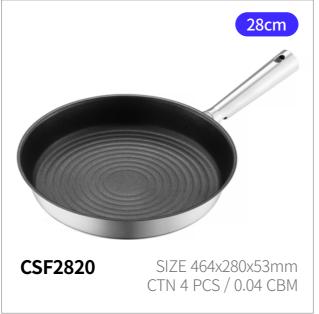

# **Suit Stainless**

20cm, 24cm, 28cm Capacity

Materials Body - Stainless steel 304

> (Fluororesin coating) Handle - Stainless steel 304 (Fluororesin coating)

**Functions** Induction Safe

Electric Range Safe Gas Range Safe Highlight Safe

- 1. Safe and easy-to-use stainless steel 304 frying pan
- 2. Enjoy silky-smooth cooking with premium coating from Swiss ILAG
- 3. Stainless steel frying pan with Oil Balance System the ultimate induction pan technology
- 4. Concave press and Oil Locking tech prevent oil from spreading and base from lifting
- 5. Triple-layered base enhances heat conductivity and retention