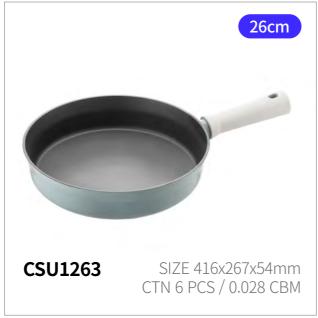

# Suit

Capacity

18cm, 20cm, 22cm 24cm, 26cm

Materials

Body - Aluminum, ceramic coating (pot), non-stick coating (frying pan) Handle - Heat-resistant glass, silicone Lid - Bakelite with rubber coating

**Functions** Induction Safe Electric Range Safe Gas Range Safe Highlight Safe

reddot winner 2022

- 1. Stylish cookware designed to sit perfectly on induction cooktops
- 2. Fast cooking in just about 2 minutes with True Wide Full Induction base technology
- 3. Optimal thickness ensures safe cooking with no base deformation or slipping
- 4. Sleek, soft-touch handle for extra comfort and convenience no unnecessary length
- 5. Durable ceramic-coated pots that resist discoloration & non-stick coated pans that prevent food from sticking

### Full Induction Base for Faster, More Efficient Cooking.