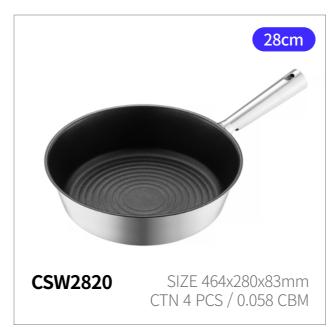

# Suit

Capacity

18cm, 20cm, 22cm 24cm, 26cm

Materials

Body - Aluminum, ceramic coating (pot), non-stick coating (frying pan) Handle - Heat-resistant glass, silicone Lid - Bakelite with rubber coating

**Functions** Induction Safe Electric Range Safe Gas Range Safe Highlight Safe

reddot winner 2022

- 1. Stylish cookware designed to sit perfectly on induction cooktops
- 2. Fast cooking in just about 2 minutes with True Wide Full Induction base technology
- 3. Optimal thickness ensures safe cooking with no base deformation or slipping
- 4. Sleek, soft-touch handle for extra comfort and convenience no unnecessary length
- 5. Durable ceramic-coated pots that resist discoloration & non-stick coated pans that prevent food from sticking

### Full Induction Base for Faster, More Efficient Cooking.