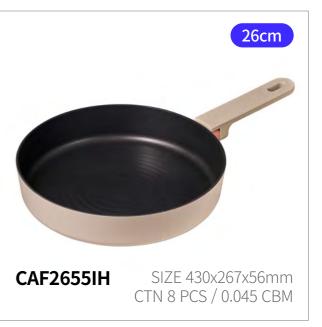

# Suit

Capacity

18cm, 20cm, 22cm 24cm, 26cm

Materials

Body - Aluminum, ceramic coating (pot), non-stick coating (frying pan) Handle - Heat-resistant glass, silicone Lid - Bakelite with rubber coating

**Functions** Induction Safe Electric Range Safe Gas Range Safe Highlight Safe

reddot winner 2022

- 1. Stylish cookware designed to sit perfectly on induction cooktops
- 2. Fast cooking in just about 2 minutes with True Wide Full Induction base technology
- 3. Optimal thickness ensures safe cooking with no base deformation or slipping
- 4. Sleek, soft-touch handle for extra comfort and convenience no unnecessary length
- 5. Durable ceramic-coated pots that resist discoloration & non-stick coated pans that prevent food from sticking

### Full Induction Base for Faster, More Efficient Cooking.