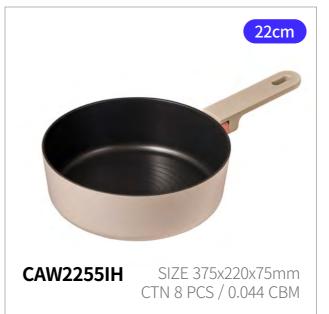

# Suit

Capacity

18cm, 20cm, 22cm 24cm, 26cm

Materials

Body - Aluminum, ceramic coating (pot), non-stick coating (frying pan) Handle - Heat-resistant glass, silicone Lid - Bakelite with rubber coating

**Functions** Induction Safe Electric Range Safe Gas Range Safe Highlight Safe

reddot winner 2022

- 1. Stylish cookware designed to sit perfectly on induction cooktops
- 2. Fast cooking in just about 2 minutes with True Wide Full Induction base technology
- 3. Optimal thickness ensures safe cooking with no base deformation or slipping
- 4. Sleek, soft-touch handle for extra comfort and convenience no unnecessary length
- 5. Durable ceramic-coated pots that resist discoloration & non-stick coated pans that prevent food from sticking

### Full Induction Base for Faster, More Efficient Cooking.