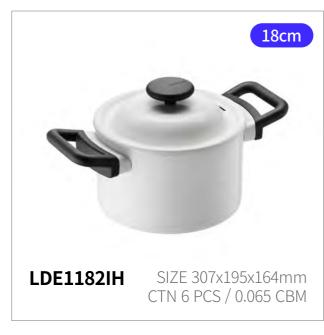

# **Suit Mellow**

**Capacity** 12cm, 14cm, 18cm, 20cm, 1.5L

**Materials** Body - Enamel-coated steel plate

Handle - Wood

Lid - Square Canister Lid Polyethylene (PE)

**Functions** Induction Safe

Gas Range Safe Highlight Safe No Microwave

- 1. Enamel pot series with a warm and emotional design
- 2. Hygienic and safe material with a glass-coated finish
- 3. Practical set for all generations and various cooking needs
- 4. oils quickly and feels light the perfect everyday pot
- 5. Compatible with various heat sources