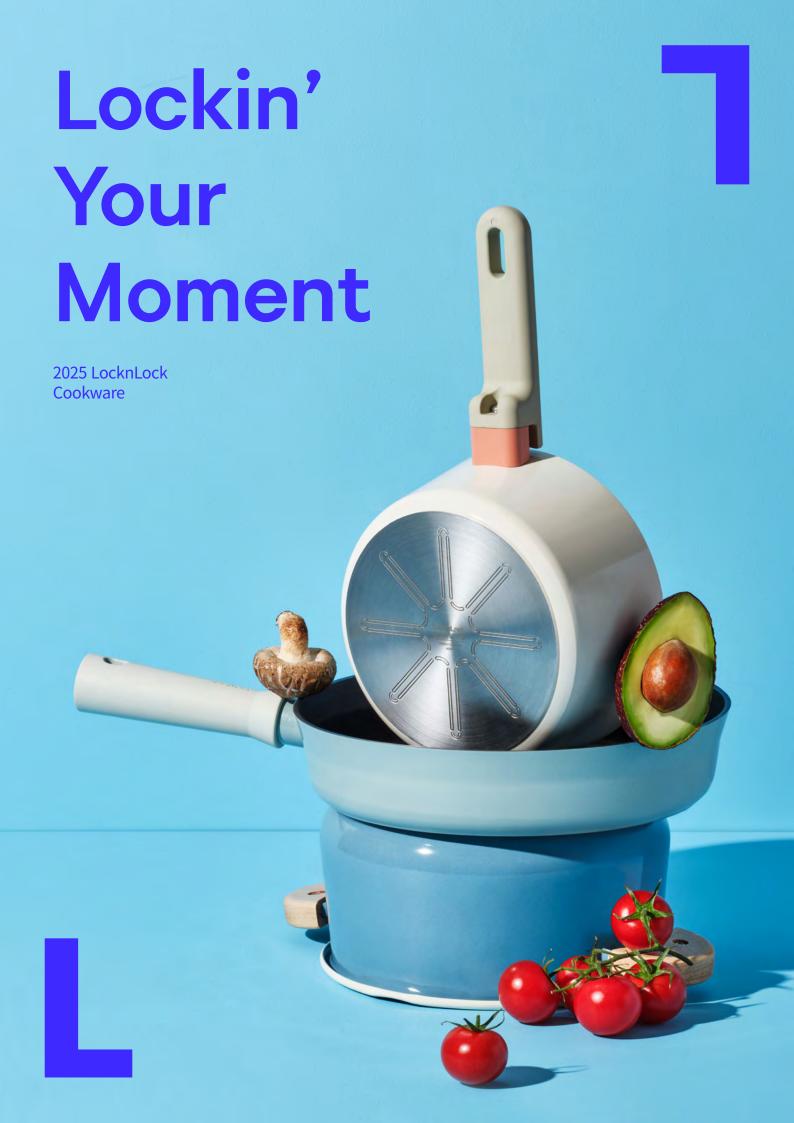

# What's New?

HARD & LIGHT Pro SPECIAL

Suit BRIC SPECIAL

18cm 20L LocknLock 학연학 통칭합 H 변수생비

Rolling Pop SPECIAL

# Cookware

#### From Start to Finish, Make Cooking a Joy

LocknLock cookware brings ease and delight to every moment in the kitchen. With even heat distribution, ergonomic design, and safe nonstick coatings, our pots, pans, and kitchen tools enhance not just the joy of cooking — but also the quality of every dish.