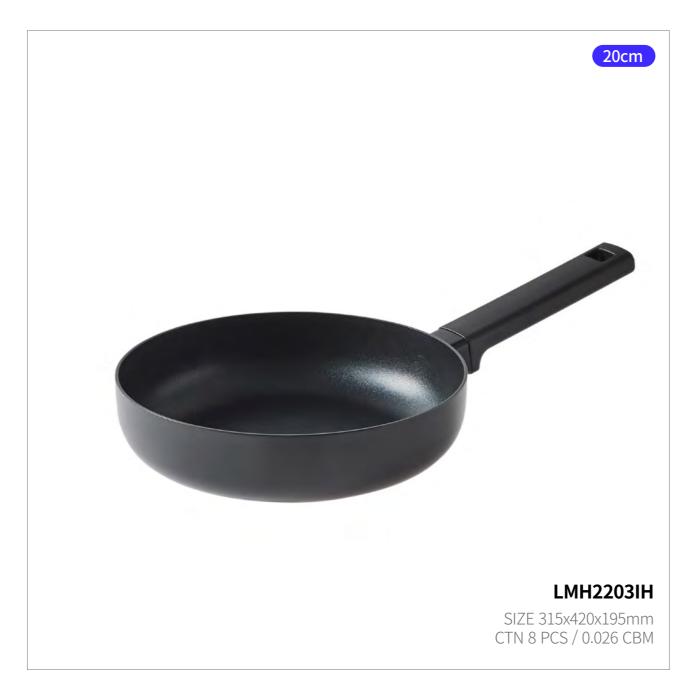

# Suit

Capacity

18cm, 20cm, 22cm 24cm, 26cm

Materials

Body - Aluminum, ceramic coating (pot), non-stick coating (frying pan) Handle - Heat-resistant glass, silicone Lid - Bakelite with rubber coating

**Functions** Induction Safe Electric Range Safe Gas Range Safe Highlight Safe

reddot winner 2022

- 1. Stylish cookware designed to sit perfectly on induction cooktops
- 2. Fast cooking in just about 2 minutes with True Wide Full Induction base technology
- 3. Optimal thickness ensures safe cooking with no base deformation or slipping
- 4. Sleek, soft-touch handle for extra comfort and convenience no unnecessary length
- 5. Durable ceramic-coated pots that resist discoloration & non-stick coated pans that prevent food from sticking

### Full Induction Base for Faster, More Efficient Cooking.