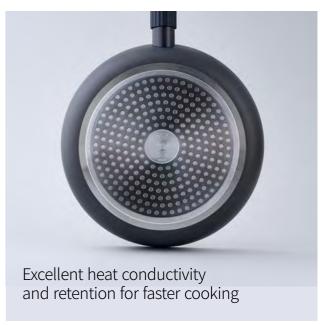

# Hard & Light Pro

Capacity 24cm, 26cm, 28cm, 30cm

Body - Aluminum Materials

(Fluororesin coating)

**Functions** Induction Safe

Electric Range Safe Gas Range Safe Highlight Safe

- 1. Powerful coating performance returns with the upgraded F7
- 2. Exceptional durability with hard anodizing
- 3. Lighter weight and a wider cooking surface
- 4. Stylish and ergonomic handle that fits comfortably in one hand
- 5. Excellent heat conductivity and retention for faster cooking