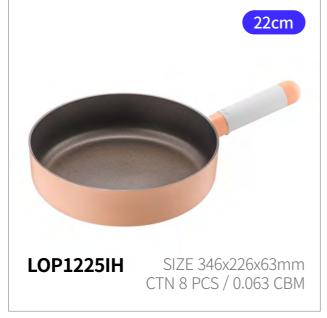

# Rolling Pop

Capacity 16cm, 18cm, 22cm

**Materials** Body - Aluminum

(Ceramic / Ceramic coating)
Knob, Handle - Bakelite
Pan Body - Aluminum
(Fluororesin / Ceramic coating)

**Functions** Induction Safe

Electric Range Safe Gas Range Safe Highlight Safe

- 1. Rolling Pop makes even ordinary meals feel special and brings joy to your precious kitchen space
- 2. A unique design that brightens up your everyday routine, Charming and emotionally uplifting colors
- 3. Compact size perfect for 1–2 servings
- 4. Optimized coating for both pots and pans
- 5. Soft rubber-coated handle for a comfortable grip