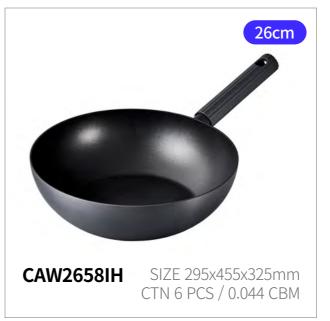

# Rolling Pop

Capacity 16cm, 18cm, 22cm

**Materials** Body - Aluminum

(Ceramic / Ceramic coating)
Knob, Handle - Bakelite
Pan Body - Aluminum
(Fluororesin / Ceramic coating)

**Functions** Induction Safe

Electric Range Safe Gas Range Safe Highlight Safe

- 1. Rolling Pop makes even ordinary meals feel special and brings joy to your precious kitchen space
- 2. A unique design that brightens up your everyday routine, Charming and emotionally uplifting colors
- 3. Compact size perfect for 1–2 servings
- 4. Optimized coating for both pots and pans
- 5. Soft rubber-coated handle for a comfortable grip