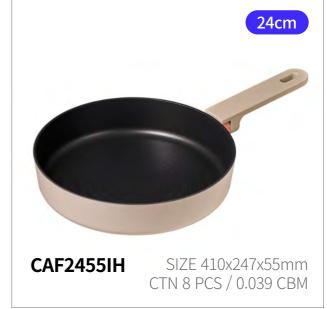

# Suit

Capacity

18cm, 20cm, 22cm 24cm, 26cm

Materials

Body - Aluminum, ceramic coating (pot), non-stick coating (frying pan) Handle - Heat-resistant glass, silicone Lid - Bakelite with rubber coating

**Functions** Induction Safe Electric Range Safe Gas Range Safe Highlight Safe

reddot winner 2022

- 1. Stylish cookware designed to sit perfectly on induction cooktops
- 2. Fast cooking in just about 2 minutes with True Wide Full Induction base technology
- 3. Optimal thickness ensures safe cooking with no base deformation or slipping
- 4. Sleek, soft-touch handle for extra comfort and convenience no unnecessary length
- 5. Durable ceramic-coated pots that resist discoloration & non-stick coated pans that prevent food from sticking

### Full Induction Base for Faster, More Efficient Cooking.