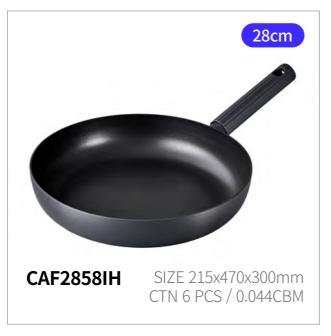

# Hard & Light Pro

Capacity 24cm, 26cm, 28cm, 30cm

Body - Aluminum Materials

(Fluororesin coating)

**Functions** Induction Safe

Electric Range Safe Gas Range Safe Highlight Safe

- 1. Powerful coating performance returns with the upgraded F7
- 2. Exceptional durability with hard anodizing
- 3. Lighter weight and a wider cooking surface
- 4. Stylish and ergonomic handle that fits comfortably in one hand
- 5. Excellent heat conductivity and retention for faster cooking