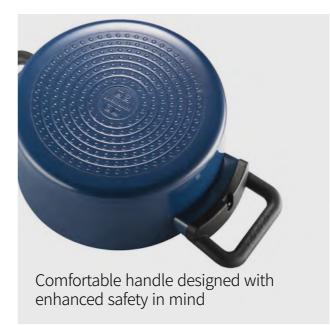

Gas Range Safe

Highlight Safe

\*14cm Pan: No Induction

- 1. Personalized cookware with color options by item to match individual tastes
- 2. Retro-inspired, stylish cookware that elevates your tabletop presentation
- 3. Enhanced induction technology for improved heat efficiency and faster cooking
- 4. Purpose-specific coating applied for optimal performance in pots and pans
- 5. Comfortable handle designed with enhanced safety in mind