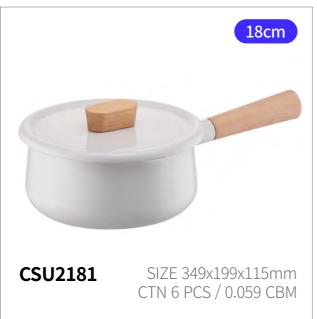

# **Suit Mellow**

**Capacity** 12cm, 14cm, 18cm, 20cm, 1.5L

**Materials** Body - Enamel-coated steel plate

Handle - Wood

Lid - Square Canister Lid Polyethylene (PE)

**Functions** Induction Safe

Gas Range Safe Highlight Safe No Microwave

- 1. Enamel pot series with a warm and emotional design
- 2. Hygienic and safe material with a glass-coated finish
- 3. Practical set for all generations and various cooking needs
- 4. oils quickly and feels light the perfect everyday pot
- 5. Compatible with various heat sources