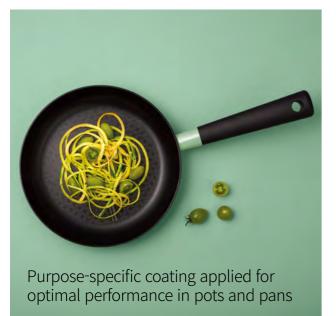

### Decore

Capacity

14cm, 18cm, 20cm, 22cm,

24cm, 26cm, 28cm

Materials

Body, Lid - Pressed aluminum

Handle, Knob - Bakelite

**Functions** Induction Safe

Gas Range Safe

Highlight Safe

\*14cm Pan: No Induction

- 1. Personalized cookware with color options by item to match individual tastes
- 2. Retro-inspired, stylish cookware that elevates your tabletop presentation
- 3. Enhanced induction technology for improved heat efficiency and faster cooking
- 4. Purpose-specific coating applied for optimal performance in pots and pans
- 5. Comfortable handle designed with enhanced safety in mind