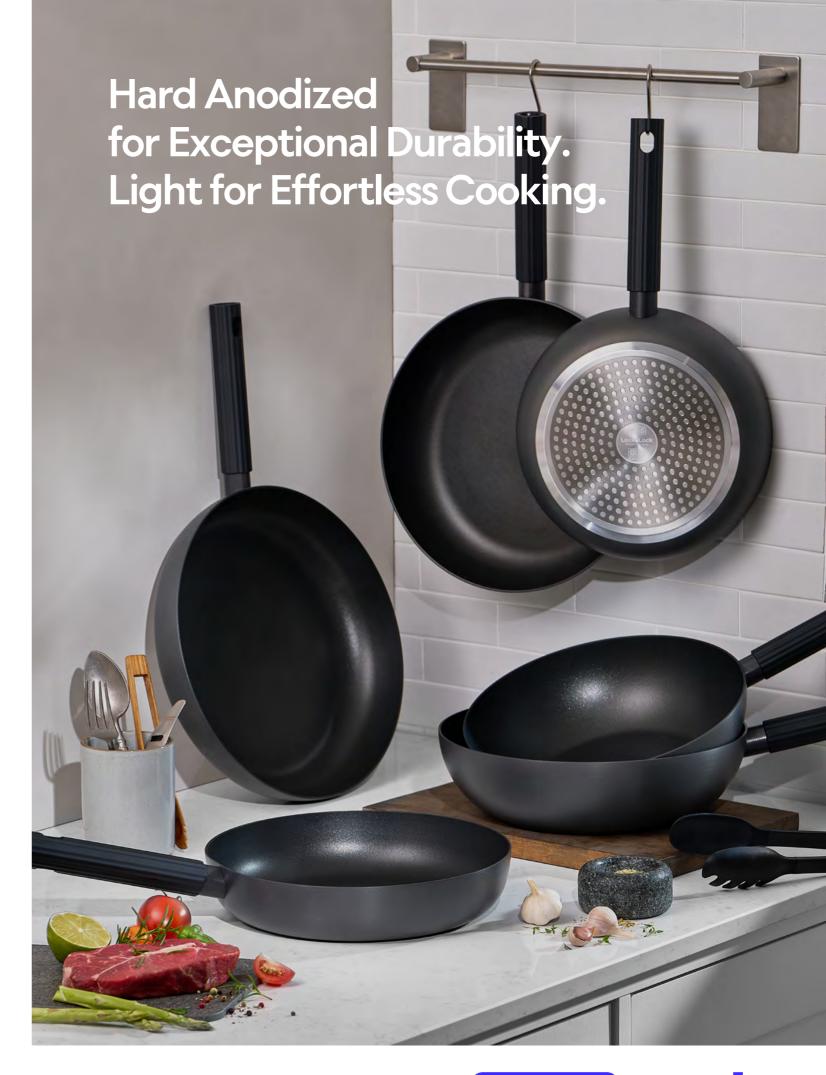

# Hard & Light Pro

Capacity 24cm, 26cm, 28cm, 30cm

Body - Aluminum Materials

(Fluororesin coating)

**Functions** Induction Safe

Electric Range Safe Gas Range Safe Highlight Safe

- 1. Powerful coating performance returns with the upgraded F7
- 2. Exceptional durability with hard anodizing
- 3. Lighter weight and a wider cooking surface
- 4. Stylish and ergonomic handle that fits comfortably in one hand
- 5. Excellent heat conductivity and retention for faster cooking