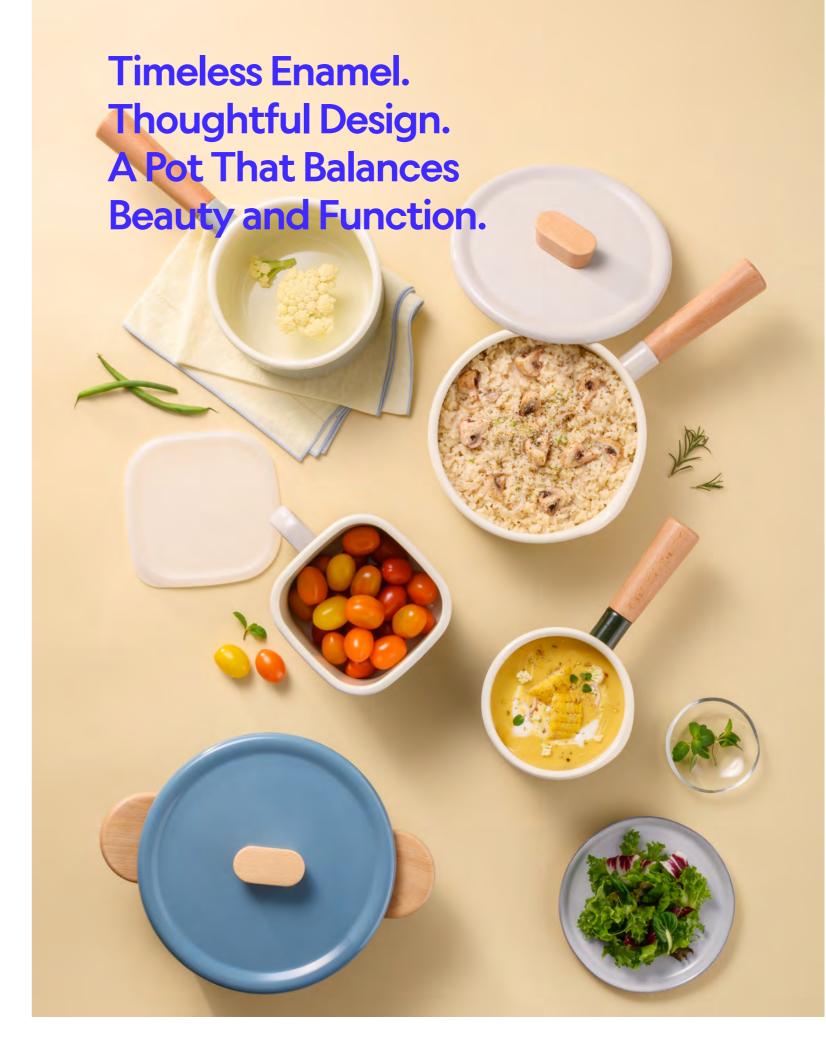

# **Suit Mellow**

**Capacity** 12cm, 14cm, 18cm, 20cm, 1.5L

**Materials** Body - Enamel-coated steel plate

Handle - Wood

Lid - Square Canister Lid Polyethylene (PE)

**Functions** Induction Safe

Gas Range Safe Highlight Safe No Microwave

- 1. Enamel pot series with a warm and emotional design
- 2. Hygienic and safe material with a glass-coated finish
- 3. Practical set for all generations and various cooking needs
- 4. oils quickly and feels light the perfect everyday pot
- 5. Compatible with various heat sources