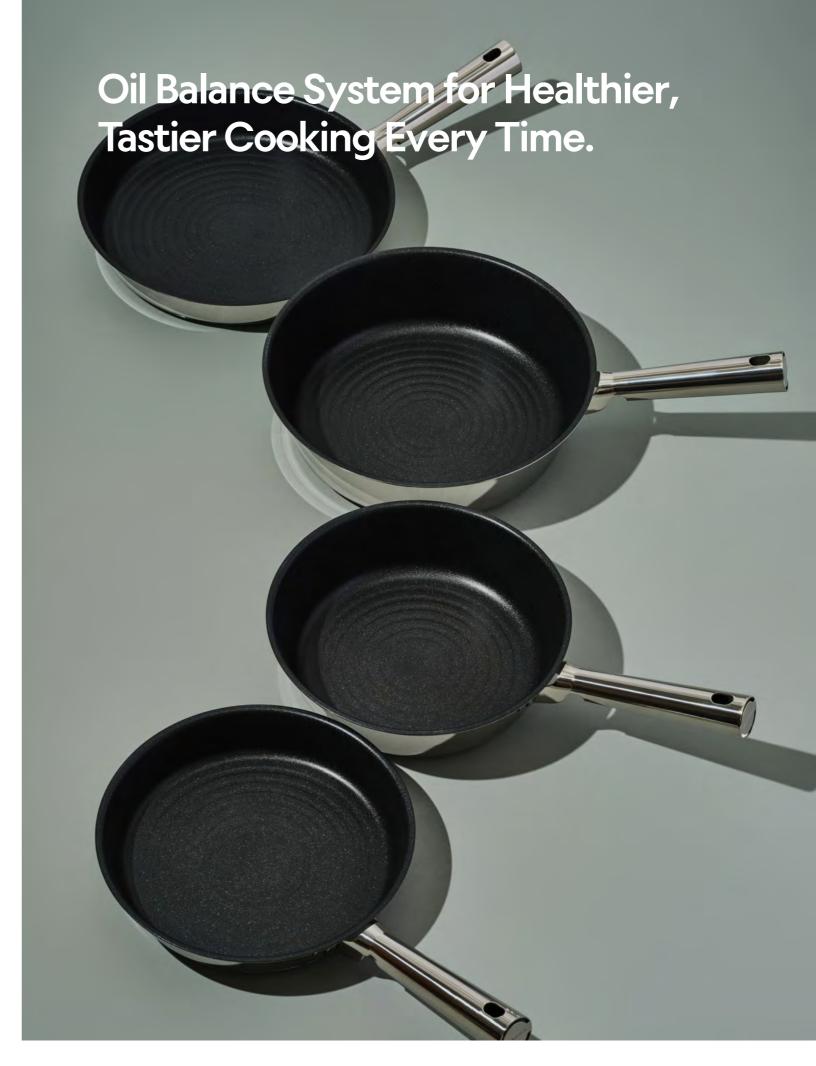

# **Suit Stainless**

20cm, 24cm, 28cm Capacity

Materials Body - Stainless steel 304

> (Fluororesin coating) Handle - Stainless steel 304 (Fluororesin coating)

**Functions** Induction Safe

Electric Range Safe Gas Range Safe Highlight Safe

- 1. Safe and easy-to-use stainless steel 304 frying pan
- 2. Enjoy silky-smooth cooking with premium coating from Swiss ILAG
- 3. Stainless steel frying pan with Oil Balance System the ultimate induction pan technology
- 4. Concave press and Oil Locking tech prevent oil from spreading and base from lifting
- 5. Triple-layered base enhances heat conductivity and retention