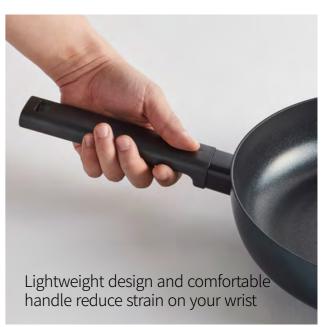

- 1. Cook cleanly without spills thanks to the deep and wide body design
- 2. Durable coating resists peeling and prevents sticking over time
- 3. Upgraded non-stick exterior makes cleanup easier than ever
- 4. Lightweight design and comfortable handle reduce strain on your wrist
- 5. High heat efficiency on induction cooktops allows faster cooking