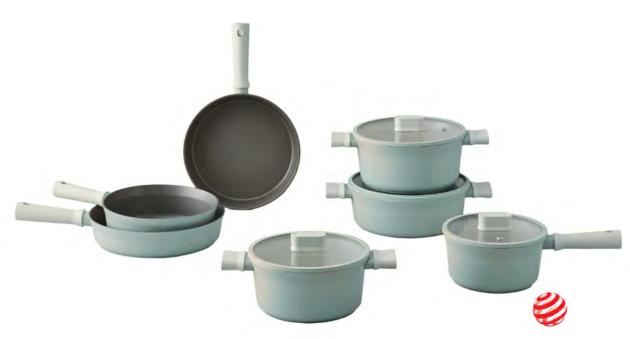

# Suit

Capacity

18cm, 20cm, 22cm 24cm, 26cm

Materials

Body - Aluminum, ceramic coating (pot), non-stick coating (frying pan) Handle - Heat-resistant glass, silicone Lid - Bakelite with rubber coating

**Functions** Induction Safe Electric Range Safe Gas Range Safe Highlight Safe

reddot winner 2022

- 1. Stylish cookware designed to sit perfectly on induction cooktops
- 2. Fast cooking in just about 2 minutes with True Wide Full Induction base technology
- 3. Optimal thickness ensures safe cooking with no base deformation or slipping
- 4. Sleek, soft-touch handle for extra comfort and convenience no unnecessary length
- 5. Durable ceramic-coated pots that resist discoloration & non-stick coated pans that prevent food from sticking

### Full Induction Base for Faster, More Efficient Cooking.