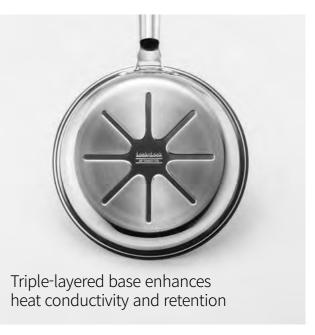

# **Suit Stainless**

20cm, 24cm, 28cm Capacity

Materials Body - Stainless steel 304

> (Fluororesin coating) Handle - Stainless steel 304 (Fluororesin coating)

**Functions** Induction Safe

Electric Range Safe Gas Range Safe Highlight Safe

- 1. Safe and easy-to-use stainless steel 304 frying pan
- 2. Enjoy silky-smooth cooking with premium coating from Swiss ILAG
- 3. Stainless steel frying pan with Oil Balance System the ultimate induction pan technology
- 4. Concave press and Oil Locking tech prevent oil from spreading and base from lifting
- 5. Triple-layered base enhances heat conductivity and retention