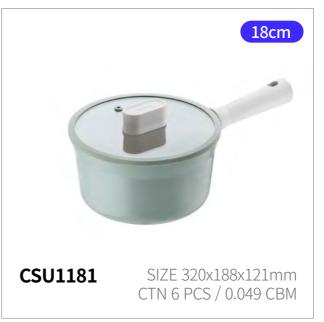

# Suit

Capacity

18cm, 20cm, 22cm 24cm, 26cm

Materials

Body - Aluminum, ceramic coating (pot), non-stick coating (frying pan) Handle - Heat-resistant glass, silicone Lid - Bakelite with rubber coating

**Functions** Induction Safe Electric Range Safe Gas Range Safe Highlight Safe

reddot winner 2022

- 1. Stylish cookware designed to sit perfectly on induction cooktops
- 2. Fast cooking in just about 2 minutes with True Wide Full Induction base technology
- 3. Optimal thickness ensures safe cooking with no base deformation or slipping
- 4. Sleek, soft-touch handle for extra comfort and convenience no unnecessary length
- 5. Durable ceramic-coated pots that resist discoloration & non-stick coated pans that prevent food from sticking

### Full Induction Base for Faster, More Efficient Cooking.