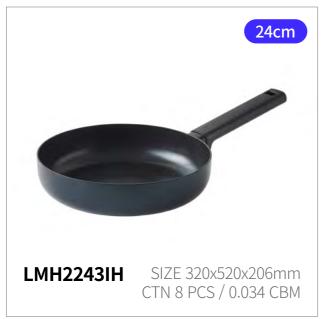

# Suit

Capacity

18cm, 20cm, 22cm 24cm, 26cm

Materials

Body - Aluminum, ceramic coating (pot), non-stick coating (frying pan) Handle - Heat-resistant glass, silicone Lid - Bakelite with rubber coating

**Functions** Induction Safe Electric Range Safe Gas Range Safe Highlight Safe

reddot winner 2022

- 1. Stylish cookware designed to sit perfectly on induction cooktops
- 2. Fast cooking in just about 2 minutes with True Wide Full Induction base technology
- 3. Optimal thickness ensures safe cooking with no base deformation or slipping
- 4. Sleek, soft-touch handle for extra comfort and convenience no unnecessary length
- 5. Durable ceramic-coated pots that resist discoloration & non-stick coated pans that prevent food from sticking

### Full Induction Base for Faster, More Efficient Cooking.