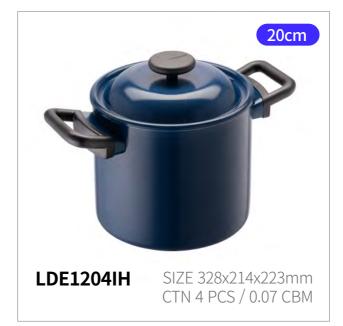

# **Suit BRIC**

**Capacity** 18cm, 20cm, 22cm, 24cm, 26cm

**Materials** Body - Aluminum

(ILAC ceramic coating)
Pan Body - Aluminum

(ILAC premium non-stick coating)

**Functions** Induction Safe

Electric Range Safe Gas Range Safe Highlight Safe No Dishwasher

- 1. Suit Brick interior cookware that fits perfectly on induction cooktops
- 2. Equipped with an Oil Locking System
- 3. Durable ceramic-coated pot that resists discoloration
- 4. Optimal thickness minimizes base deformation
- 5. Stackable design for efficient kitchen storage