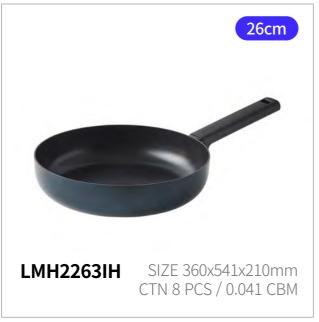

# Suit

Capacity

18cm, 20cm, 22cm 24cm, 26cm

Materials

Body - Aluminum, ceramic coating (pot), non-stick coating (frying pan) Handle - Heat-resistant glass, silicone Lid - Bakelite with rubber coating

**Functions** Induction Safe Electric Range Safe Gas Range Safe Highlight Safe

reddot winner 2022

- 1. Stylish cookware designed to sit perfectly on induction cooktops
- 2. Fast cooking in just about 2 minutes with True Wide Full Induction base technology
- 3. Optimal thickness ensures safe cooking with no base deformation or slipping
- 4. Sleek, soft-touch handle for extra comfort and convenience no unnecessary length
- 5. Durable ceramic-coated pots that resist discoloration & non-stick coated pans that prevent food from sticking

### Full Induction Base for Faster, More Efficient Cooking.