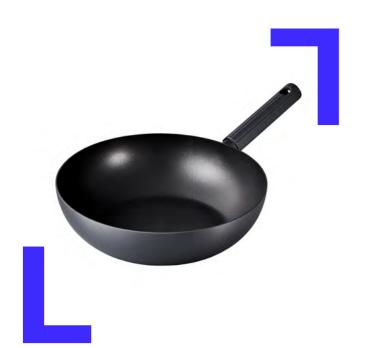

# Hard & Light Pro

Capacity 24cm, 26cm, 28cm, 30cm

Body - Aluminum Materials

(Fluororesin coating)

**Functions** Induction Safe

Electric Range Safe Gas Range Safe Highlight Safe

- 1. Powerful coating performance returns with the upgraded F7
- 2. Exceptional durability with hard anodizing
- 3. Lighter weight and a wider cooking surface
- 4. Stylish and ergonomic handle that fits comfortably in one hand
- 5. Excellent heat conductivity and retention for faster cooking