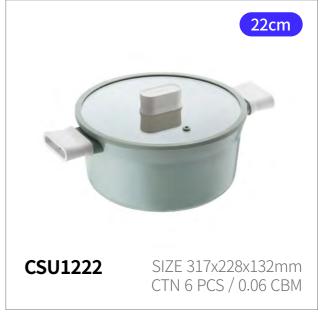

# Suit

Capacity

18cm, 20cm, 22cm 24cm, 26cm

Materials

Body - Aluminum, ceramic coating (pot), non-stick coating (frying pan) Handle - Heat-resistant glass, silicone Lid - Bakelite with rubber coating

**Functions** Induction Safe Electric Range Safe Gas Range Safe Highlight Safe

reddot winner 2022

- 1. Stylish cookware designed to sit perfectly on induction cooktops
- 2. Fast cooking in just about 2 minutes with True Wide Full Induction base technology
- 3. Optimal thickness ensures safe cooking with no base deformation or slipping
- 4. Sleek, soft-touch handle for extra comfort and convenience no unnecessary length
- 5. Durable ceramic-coated pots that resist discoloration & non-stick coated pans that prevent food from sticking