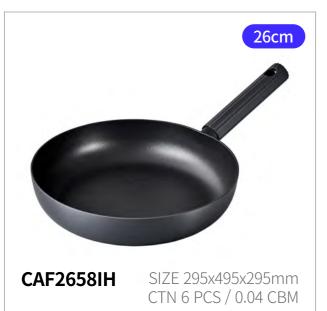

# Hard & Light Pro

Capacity 24cm, 26cm, 28cm, 30cm

Body - Aluminum Materials

(Fluororesin coating)

**Functions** Induction Safe

Electric Range Safe Gas Range Safe Highlight Safe

- 1. Powerful coating performance returns with the upgraded F7
- 2. Exceptional durability with hard anodizing
- 3. Lighter weight and a wider cooking surface
- 4. Stylish and ergonomic handle that fits comfortably in one hand
- 5. Excellent heat conductivity and retention for faster cooking