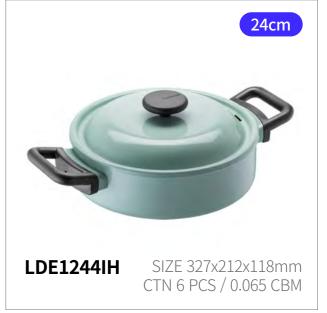

### Decore

Capacity

14cm, 18cm, 20cm, 22cm,

24cm, 26cm, 28cm

Materials

Body, Lid - Pressed aluminum

Handle, Knob - Bakelite

**Functions** Induction Safe

Gas Range Safe

Highlight Safe

\*14cm Pan: No Induction

- 1. Personalized cookware with color options by item to match individual tastes
- 2. Retro-inspired, stylish cookware that elevates your tabletop presentation
- 3. Enhanced induction technology for improved heat efficiency and faster cooking
- 4. Purpose-specific coating applied for optimal performance in pots and pans
- 5. Comfortable handle designed with enhanced safety in mind