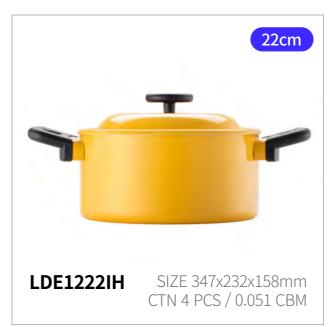

# Suit

Capacity

18cm, 20cm, 22cm 24cm, 26cm

Materials

Body - Aluminum, ceramic coating (pot), non-stick coating (frying pan) Handle - Heat-resistant glass, silicone Lid - Bakelite with rubber coating

**Functions** Induction Safe Electric Range Safe Gas Range Safe Highlight Safe

reddot winner 2022

- 1. Stylish cookware designed to sit perfectly on induction cooktops
- 2. Fast cooking in just about 2 minutes with True Wide Full Induction base technology
- 3. Optimal thickness ensures safe cooking with no base deformation or slipping
- 4. Sleek, soft-touch handle for extra comfort and convenience no unnecessary length
- 5. Durable ceramic-coated pots that resist discoloration & non-stick coated pans that prevent food from sticking

### Full Induction Base for Faster, More Efficient Cooking.