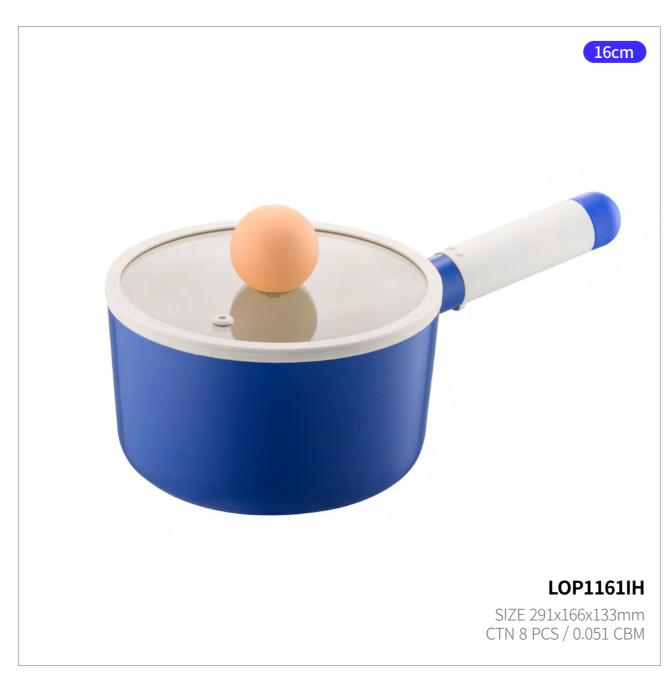

# Rolling Pop

Capacity 16cm, 18cm, 22cm

**Materials** Body - Aluminum

(Ceramic / Ceramic coating)
Knob, Handle - Bakelite
Pan Body - Aluminum
(Fluororesin / Ceramic coating)

**Functions** Induction Safe

Electric Range Safe Gas Range Safe Highlight Safe

- 1. Rolling Pop makes even ordinary meals feel special and brings joy to your precious kitchen space
- 2. A unique design that brightens up your everyday routine, Charming and emotionally uplifting colors
- 3. Compact size perfect for 1–2 servings
- 4. Optimized coating for both pots and pans
- 5. Soft rubber-coated handle for a comfortable grip