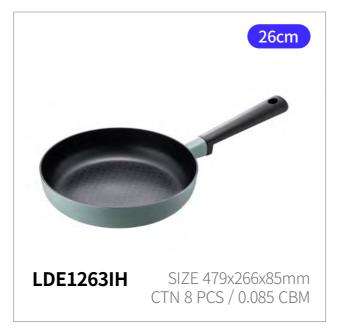

# Suit

Capacity

18cm, 20cm, 22cm 24cm, 26cm

Materials

Body - Aluminum, ceramic coating (pot), non-stick coating (frying pan) Handle - Heat-resistant glass, silicone Lid - Bakelite with rubber coating

**Functions** Induction Safe Electric Range Safe Gas Range Safe Highlight Safe

reddot winner 2022

- 1. Stylish cookware designed to sit perfectly on induction cooktops
- 2. Fast cooking in just about 2 minutes with True Wide Full Induction base technology
- 3. Optimal thickness ensures safe cooking with no base deformation or slipping
- 4. Sleek, soft-touch handle for extra comfort and convenience no unnecessary length
- 5. Durable ceramic-coated pots that resist discoloration & non-stick coated pans that prevent food from sticking

### Full Induction Base for Faster, More Efficient Cooking.