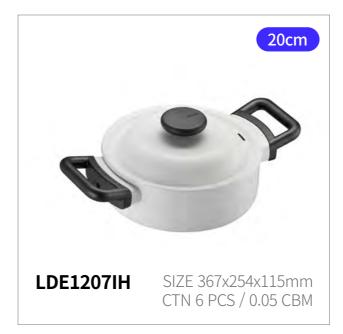

### Decore

Capacity

14cm, 18cm, 20cm, 22cm,

24cm, 26cm, 28cm

Materials

Body, Lid - Pressed aluminum

Handle, Knob - Bakelite

**Functions** Induction Safe

Gas Range Safe

Highlight Safe

\*14cm Pan: No Induction

- 1. Personalized cookware with color options by item to match individual tastes
- 2. Retro-inspired, stylish cookware that elevates your tabletop presentation
- 3. Enhanced induction technology for improved heat efficiency and faster cooking
- 4. Purpose-specific coating applied for optimal performance in pots and pans
- 5. Comfortable handle designed with enhanced safety in mind