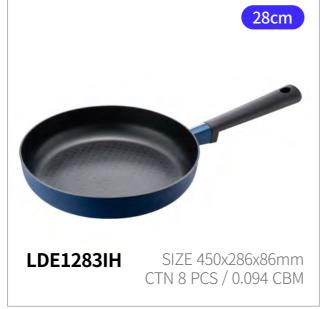

# Suit

Capacity

18cm, 20cm, 22cm 24cm, 26cm

Materials

Body - Aluminum, ceramic coating (pot), non-stick coating (frying pan) Handle - Heat-resistant glass, silicone Lid - Bakelite with rubber coating

**Functions** Induction Safe Electric Range Safe Gas Range Safe Highlight Safe

reddot winner 2022

- 1. Stylish cookware designed to sit perfectly on induction cooktops
- 2. Fast cooking in just about 2 minutes with True Wide Full Induction base technology
- 3. Optimal thickness ensures safe cooking with no base deformation or slipping
- 4. Sleek, soft-touch handle for extra comfort and convenience no unnecessary length
- 5. Durable ceramic-coated pots that resist discoloration & non-stick coated pans that prevent food from sticking

### Full Induction Base for Faster, More Efficient Cooking.