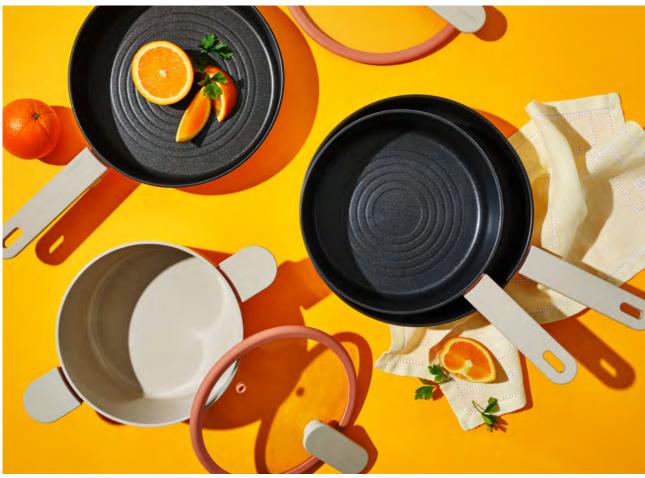

### Decore

Capacity

14cm, 18cm, 20cm, 22cm,

24cm, 26cm, 28cm

Materials

Body, Lid - Pressed aluminum

Handle, Knob - Bakelite

**Functions** Induction Safe

Gas Range Safe

Highlight Safe

\*14cm Pan: No Induction

- 1. Personalized cookware with color options by item to match individual tastes
- 2. Retro-inspired, stylish cookware that elevates your tabletop presentation
- 3. Enhanced induction technology for improved heat efficiency and faster cooking
- 4. Purpose-specific coating applied for optimal performance in pots and pans
- 5. Comfortable handle designed with enhanced safety in mind