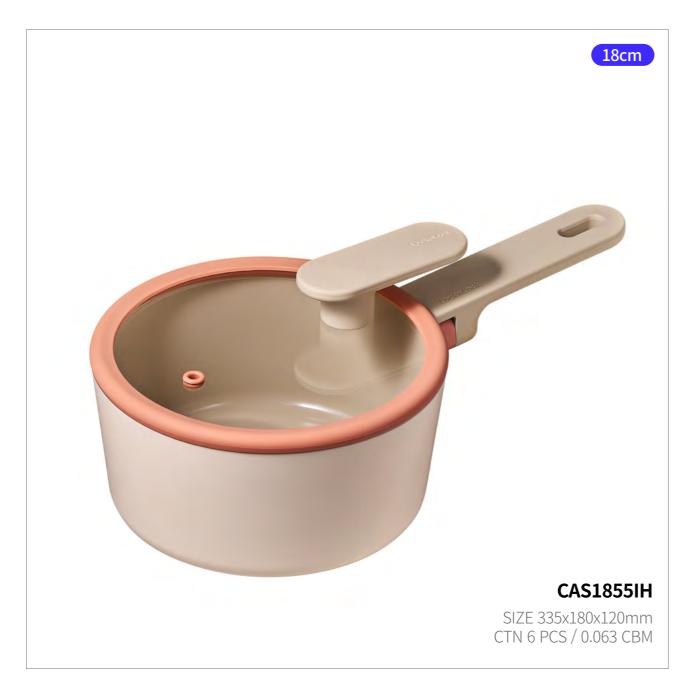

# Suit

Capacity

18cm, 20cm, 22cm 24cm, 26cm

Materials

Body - Aluminum, ceramic coating (pot), non-stick coating (frying pan) Handle - Heat-resistant glass, silicone Lid - Bakelite with rubber coating

**Functions** Induction Safe Electric Range Safe Gas Range Safe Highlight Safe

reddot winner 2022

- 1. Stylish cookware designed to sit perfectly on induction cooktops
- 2. Fast cooking in just about 2 minutes with True Wide Full Induction base technology
- 3. Optimal thickness ensures safe cooking with no base deformation or slipping
- 4. Sleek, soft-touch handle for extra comfort and convenience no unnecessary length
- 5. Durable ceramic-coated pots that resist discoloration & non-stick coated pans that prevent food from sticking

### Full Induction Base for Faster, More Efficient Cooking.