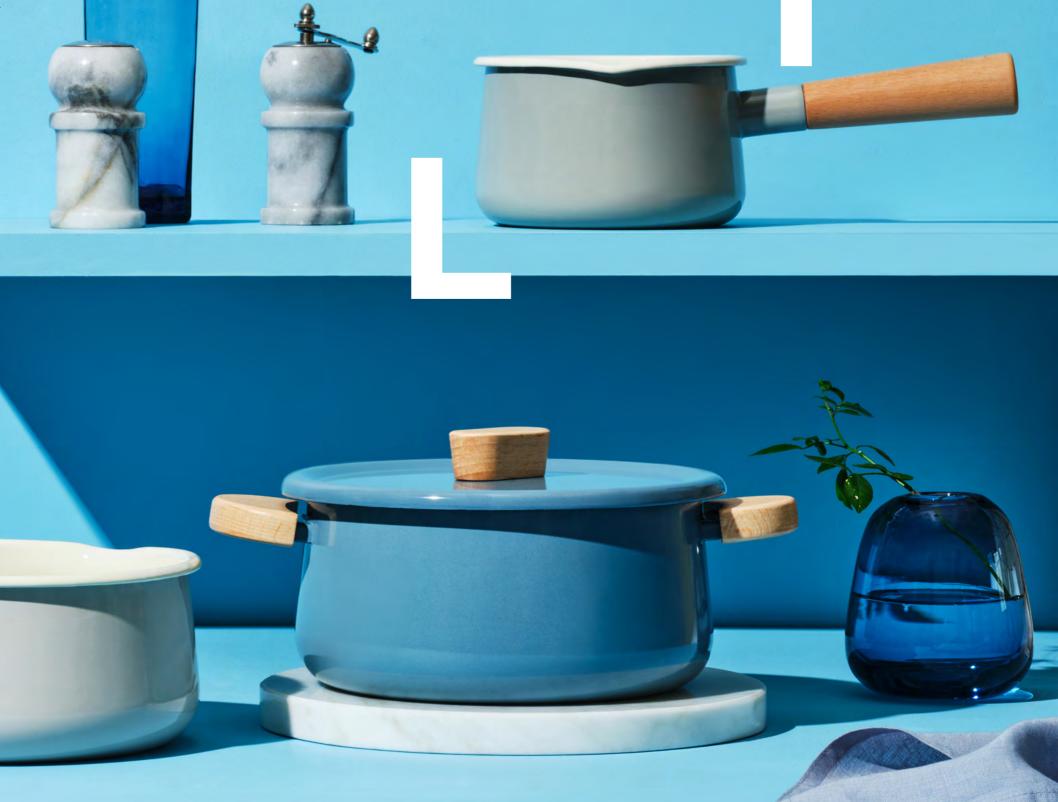

# **Suit Mellow**

**Capacity** 12cm, 14cm, 18cm, 20cm, 1.5L

**Materials** Body - Enamel-coated steel plate

Handle - Wood

Lid - Square Canister Lid Polyethylene (PE)

**Functions** Induction Safe

Gas Range Safe Highlight Safe No Microwave

- 1. Enamel pot series with a warm and emotional design
- 2. Hygienic and safe material with a glass-coated finish
- 3. Practical set for all generations and various cooking needs
- 4. oils quickly and feels light the perfect everyday pot
- 5. Compatible with various heat sources