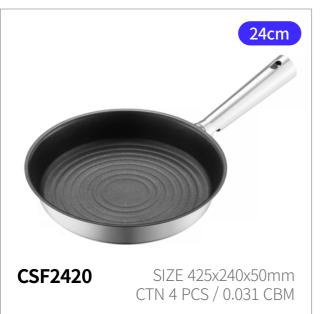

# **Suit Stainless**

20cm, 24cm, 28cm Capacity

Materials Body - Stainless steel 304

> (Fluororesin coating) Handle - Stainless steel 304 (Fluororesin coating)

**Functions** Induction Safe

Electric Range Safe Gas Range Safe Highlight Safe

- 1. Safe and easy-to-use stainless steel 304 frying pan
- 2. Enjoy silky-smooth cooking with premium coating from Swiss ILAG
- 3. Stainless steel frying pan with Oil Balance System the ultimate induction pan technology
- 4. Concave press and Oil Locking tech prevent oil from spreading and base from lifting
- 5. Triple-layered base enhances heat conductivity and retention