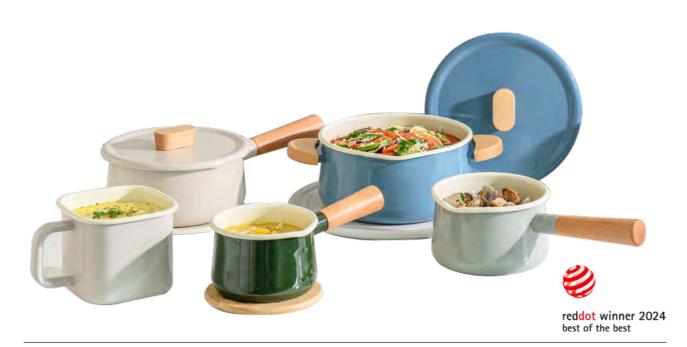

# **Suit Mellow**

**Capacity** 12cm, 14cm, 18cm, 20cm, 1.5L

**Materials** Body - Enamel-coated steel plate

Handle - Wood

Lid - Square Canister Lid Polyethylene (PE)

**Functions** Induction Safe

Gas Range Safe Highlight Safe No Microwave

- 1. Enamel pot series with a warm and emotional design
- 2. Hygienic and safe material with a glass-coated finish
- 3. Practical set for all generations and various cooking needs
- 4. oils quickly and feels light the perfect everyday pot
- 5. Compatible with various heat sources