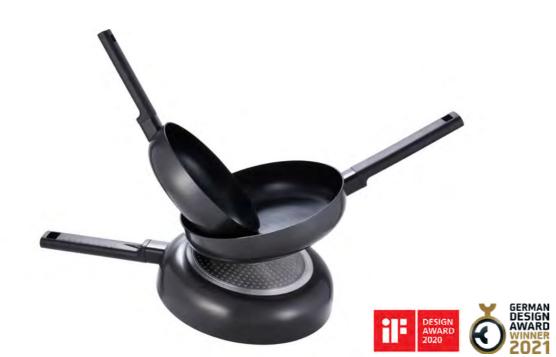

# What's New?

HARD & LIGHT Pro SPECIAL

Suit BRIC SPECIAL

18cm 20L LocknLock 학연학 통칭합 H 변수생비

Rolling Pop SPECIAL