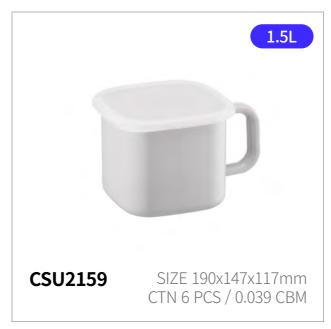

# **Suit Mellow**

**Capacity** 12cm, 14cm, 18cm, 20cm, 1.5L

**Materials** Body - Enamel-coated steel plate

Handle - Wood

Lid - Square Canister Lid Polyethylene (PE)

**Functions** Induction Safe

Gas Range Safe Highlight Safe No Microwave

- 1. Enamel pot series with a warm and emotional design
- 2. Hygienic and safe material with a glass-coated finish
- 3. Practical set for all generations and various cooking needs
- 4. oils quickly and feels light the perfect everyday pot
- 5. Compatible with various heat sources