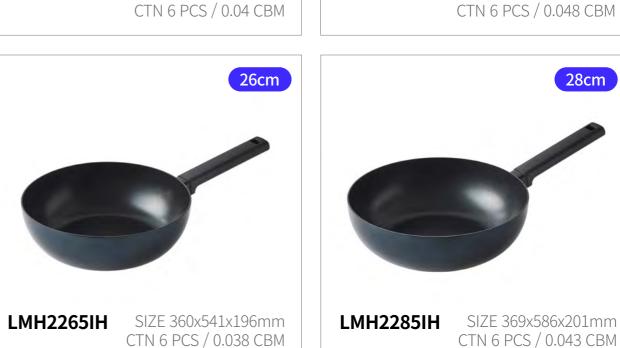

# Hard & Light Pro

Capacity 24cm, 26cm, 28cm, 30cm

Body - Aluminum Materials

(Fluororesin coating)

**Functions** Induction Safe

Electric Range Safe Gas Range Safe Highlight Safe

- 1. Powerful coating performance returns with the upgraded F7
- 2. Exceptional durability with hard anodizing
- 3. Lighter weight and a wider cooking surface
- 4. Stylish and ergonomic handle that fits comfortably in one hand
- 5. Excellent heat conductivity and retention for faster cooking