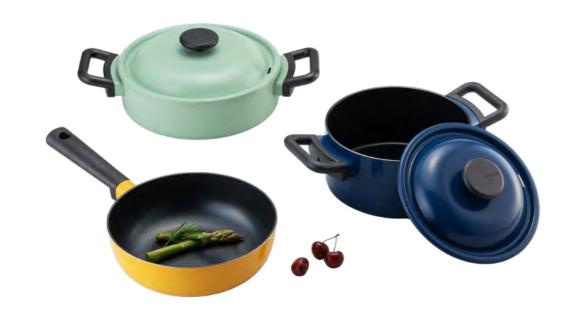

# What's New?

HARD & LIGHT Pro SPECIAL

Suit BRIC SPECIAL

18cm 20L LocknLock 학연학 통칭합 H 변수생비

Rolling Pop SPECIAL

#### From Start to Finish, Make Cooking a Joy

LocknLock cookware brings ease and delight to every moment in the kitchen. With even heat distribution, ergonomic design, and safe nonstick coatings, our pots, pans, and kitchen tools enhance not just the joy of cooking — but also the quality of every dish.

Whether you're preparing everyday meals or trying something new, LocknLock is your trusted kitchen companion, adding warmth, comfort, and creativity to your culinary life.

**Special** 

**Essential** 