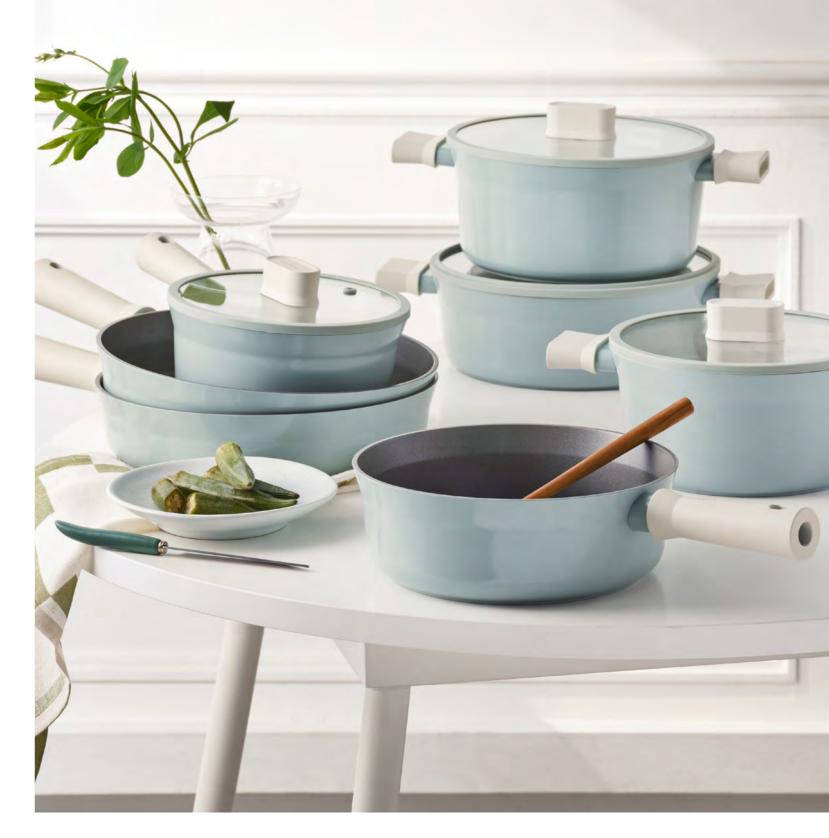

# Suit

Capacity

18cm, 20cm, 22cm 24cm, 26cm

Materials

Body - Aluminum, ceramic coating (pot), non-stick coating (frying pan) Handle - Heat-resistant glass, silicone Lid - Bakelite with rubber coating

**Functions** Induction Safe Electric Range Safe Gas Range Safe Highlight Safe

reddot winner 2022

- 1. Stylish cookware designed to sit perfectly on induction cooktops
- 2. Fast cooking in just about 2 minutes with True Wide Full Induction base technology
- 3. Optimal thickness ensures safe cooking with no base deformation or slipping
- 4. Sleek, soft-touch handle for extra comfort and convenience no unnecessary length
- 5. Durable ceramic-coated pots that resist discoloration & non-stick coated pans that prevent food from sticking

### Full Induction Base for Faster, More Efficient Cooking.