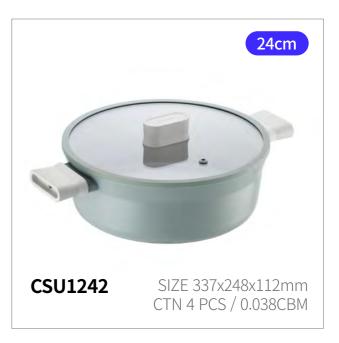

### Decore

Capacity

14cm, 18cm, 20cm, 22cm,

24cm, 26cm, 28cm

Materials

Body, Lid - Pressed aluminum

Handle, Knob - Bakelite

**Functions** Induction Safe

Gas Range Safe

Highlight Safe

\*14cm Pan: No Induction

- 1. Personalized cookware with color options by item to match individual tastes
- 2. Retro-inspired, stylish cookware that elevates your tabletop presentation
- 3. Enhanced induction technology for improved heat efficiency and faster cooking
- 4. Purpose-specific coating applied for optimal performance in pots and pans
- 5. Comfortable handle designed with enhanced safety in mind