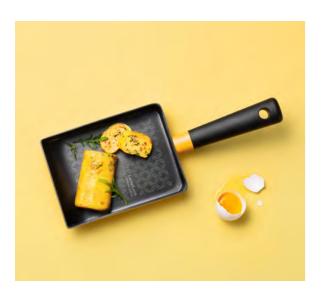

# **Suit Mellow**

**Capacity** 12cm, 14cm, 18cm, 20cm, 1.5L

**Materials** Body - Enamel-coated steel plate

Handle - Wood

Lid - Square Canister Lid Polyethylene (PE)

**Functions** Induction Safe

Gas Range Safe Highlight Safe No Microwave

- 1. Enamel pot series with a warm and emotional design
- 2. Hygienic and safe material with a glass-coated finish
- 3. Practical set for all generations and various cooking needs
- 4. oils quickly and feels light the perfect everyday pot
- 5. Compatible with various heat sources