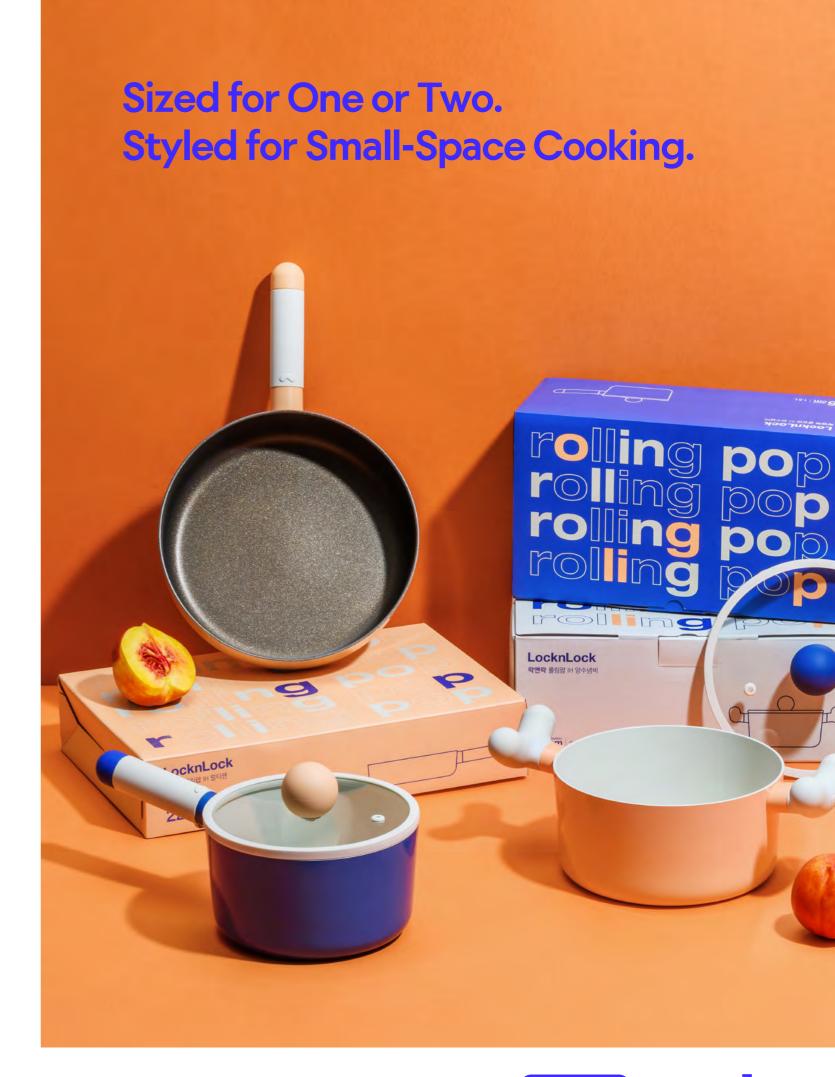

# Rolling Pop

Capacity 16cm, 18cm, 22cm

**Materials** Body - Aluminum

(Ceramic / Ceramic coating)
Knob, Handle - Bakelite
Pan Body - Aluminum
(Fluororesin / Ceramic coating)

**Functions** Induction Safe

Electric Range Safe Gas Range Safe Highlight Safe

- 1. Rolling Pop makes even ordinary meals feel special and brings joy to your precious kitchen space
- 2. A unique design that brightens up your everyday routine, Charming and emotionally uplifting colors
- 3. Compact size perfect for 1–2 servings
- 4. Optimized coating for both pots and pans
- 5. Soft rubber-coated handle for a comfortable grip