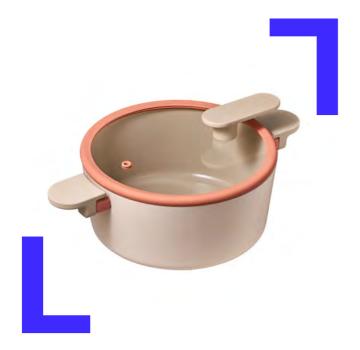

# Suit

Capacity

18cm, 20cm, 22cm 24cm, 26cm

Materials

Body - Aluminum, ceramic coating (pot), non-stick coating (frying pan) Handle - Heat-resistant glass, silicone Lid - Bakelite with rubber coating

**Functions** Induction Safe Electric Range Safe Gas Range Safe Highlight Safe

reddot winner 2022

- 1. Stylish cookware designed to sit perfectly on induction cooktops
- 2. Fast cooking in just about 2 minutes with True Wide Full Induction base technology
- 3. Optimal thickness ensures safe cooking with no base deformation or slipping
- 4. Sleek, soft-touch handle for extra comfort and convenience no unnecessary length
- 5. Durable ceramic-coated pots that resist discoloration & non-stick coated pans that prevent food from sticking

### Full Induction Base for Faster, More Efficient Cooking.