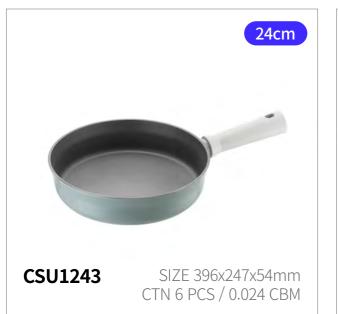

# Suit

Capacity

18cm, 20cm, 22cm 24cm, 26cm

Materials

Body - Aluminum, ceramic coating (pot), non-stick coating (frying pan) Handle - Heat-resistant glass, silicone Lid - Bakelite with rubber coating

**Functions** Induction Safe Electric Range Safe Gas Range Safe Highlight Safe

reddot winner 2022

- 1. Stylish cookware designed to sit perfectly on induction cooktops
- 2. Fast cooking in just about 2 minutes with True Wide Full Induction base technology
- 3. Optimal thickness ensures safe cooking with no base deformation or slipping
- 4. Sleek, soft-touch handle for extra comfort and convenience no unnecessary length
- 5. Durable ceramic-coated pots that resist discoloration & non-stick coated pans that prevent food from sticking

### Full Induction Base for Faster, More Efficient Cooking.