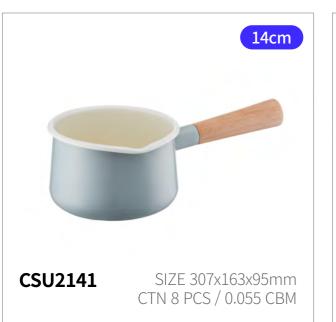

# **Suit Mellow**

**Capacity** 12cm, 14cm, 18cm, 20cm, 1.5L

**Materials** Body - Enamel-coated steel plate

Handle - Wood

Lid - Square Canister Lid Polyethylene (PE)

**Functions** Induction Safe

Gas Range Safe Highlight Safe No Microwave

- 1. Enamel pot series with a warm and emotional design
- 2. Hygienic and safe material with a glass-coated finish
- 3. Practical set for all generations and various cooking needs
- 4. oils quickly and feels light the perfect everyday pot
- 5. Compatible with various heat sources