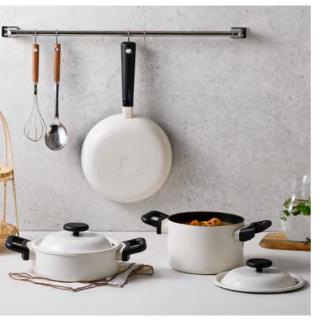

# **Suit Mellow**

**Capacity** 12cm, 14cm, 18cm, 20cm, 1.5L

**Materials** Body - Enamel-coated steel plate

Handle - Wood

Lid - Square Canister Lid Polyethylene (PE)

**Functions** Induction Safe

Gas Range Safe Highlight Safe No Microwave

- 1. Enamel pot series with a warm and emotional design
- 2. Hygienic and safe material with a glass-coated finish
- 3. Practical set for all generations and various cooking needs
- 4. oils quickly and feels light the perfect everyday pot
- 5. Compatible with various heat sources