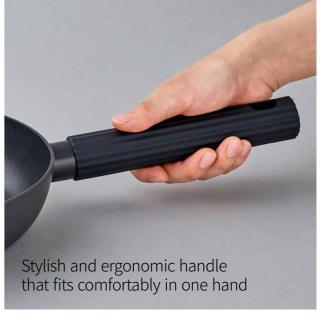

# Hard & Light Pro

Capacity 24cm, 26cm, 28cm, 30cm

Body - Aluminum Materials

(Fluororesin coating)

**Functions** Induction Safe

Electric Range Safe Gas Range Safe Highlight Safe

- 1. Powerful coating performance returns with the upgraded F7
- 2. Exceptional durability with hard anodizing
- 3. Lighter weight and a wider cooking surface
- 4. Stylish and ergonomic handle that fits comfortably in one hand
- 5. Excellent heat conductivity and retention for faster cooking