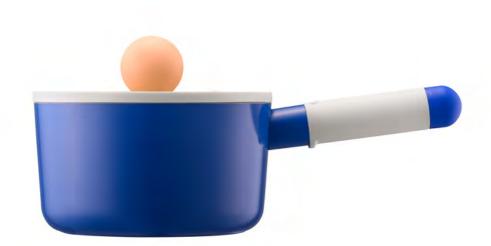

# Rolling Pop

Capacity 16cm, 18cm, 22cm

**Materials** Body - Aluminum

(Ceramic / Ceramic coating)
Knob, Handle - Bakelite
Pan Body - Aluminum
(Fluororesin / Ceramic coating)

**Functions** Induction Safe

Electric Range Safe Gas Range Safe Highlight Safe

- 1. Rolling Pop makes even ordinary meals feel special and brings joy to your precious kitchen space
- 2. A unique design that brightens up your everyday routine, Charming and emotionally uplifting colors
- 3. Compact size perfect for 1–2 servings
- 4. Optimized coating for both pots and pans
- 5. Soft rubber-coated handle for a comfortable grip