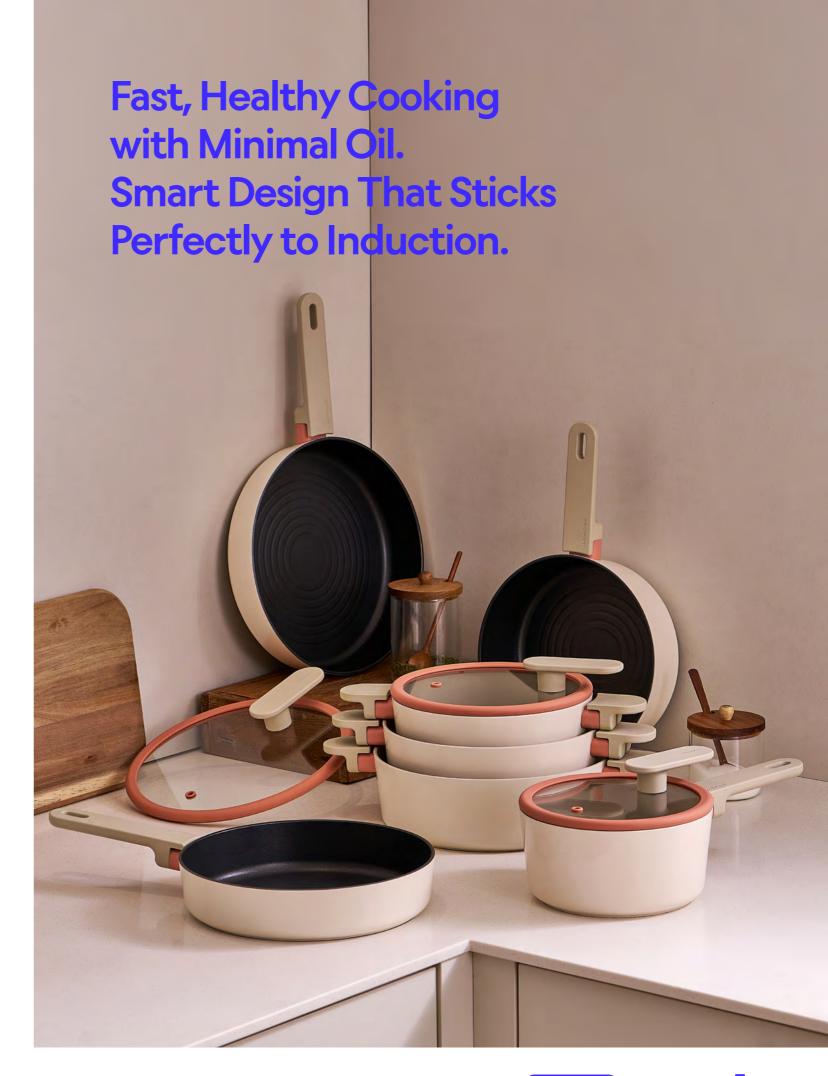

#### From Start to Finish, Make Cooking a Joy

LocknLock cookware brings ease and delight to every moment in the kitchen. With even heat distribution, ergonomic design, and safe nonstick coatings, our pots, pans, and kitchen tools enhance not just the joy of cooking — but also the quality of every dish.

Whether you're preparing everyday meals or trying something new, LocknLock is your trusted kitchen companion, adding warmth, comfort, and creativity to your culinary life.

**Special** 

**Essential** 