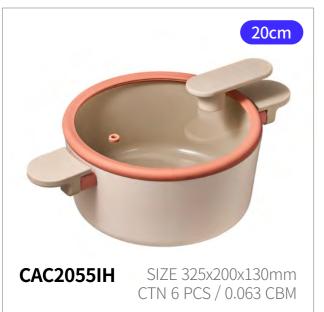

# Suit

Capacity

18cm, 20cm, 22cm 24cm, 26cm

Materials

Body - Aluminum, ceramic coating (pot), non-stick coating (frying pan) Handle - Heat-resistant glass, silicone Lid - Bakelite with rubber coating

**Functions** Induction Safe Electric Range Safe Gas Range Safe Highlight Safe

reddot winner 2022

- 1. Stylish cookware designed to sit perfectly on induction cooktops
- 2. Fast cooking in just about 2 minutes with True Wide Full Induction base technology
- 3. Optimal thickness ensures safe cooking with no base deformation or slipping
- 4. Sleek, soft-touch handle for extra comfort and convenience no unnecessary length
- 5. Durable ceramic-coated pots that resist discoloration & non-stick coated pans that prevent food from sticking

### Full Induction Base for Faster, More Efficient Cooking.