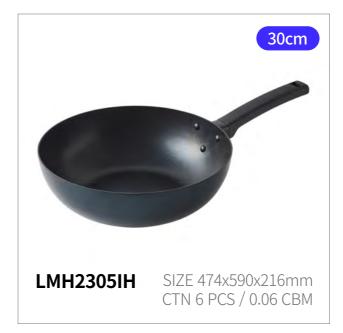

# Hard & Light Pro

Capacity 24cm, 26cm, 28cm, 30cm

Body - Aluminum Materials

(Fluororesin coating)

**Functions** Induction Safe

Electric Range Safe Gas Range Safe Highlight Safe

- 1. Powerful coating performance returns with the upgraded F7
- 2. Exceptional durability with hard anodizing
- 3. Lighter weight and a wider cooking surface
- 4. Stylish and ergonomic handle that fits comfortably in one hand
- 5. Excellent heat conductivity and retention for faster cooking