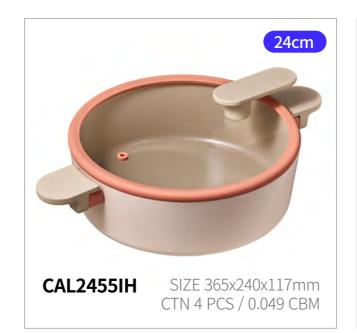

# Suit

Capacity

18cm, 20cm, 22cm 24cm, 26cm

Materials

Body - Aluminum, ceramic coating (pot), non-stick coating (frying pan) Handle - Heat-resistant glass, silicone Lid - Bakelite with rubber coating

**Functions** Induction Safe Electric Range Safe Gas Range Safe Highlight Safe

reddot winner 2022

- 1. Stylish cookware designed to sit perfectly on induction cooktops
- 2. Fast cooking in just about 2 minutes with True Wide Full Induction base technology
- 3. Optimal thickness ensures safe cooking with no base deformation or slipping
- 4. Sleek, soft-touch handle for extra comfort and convenience no unnecessary length
- 5. Durable ceramic-coated pots that resist discoloration & non-stick coated pans that prevent food from sticking

### Full Induction Base for Faster, More Efficient Cooking.