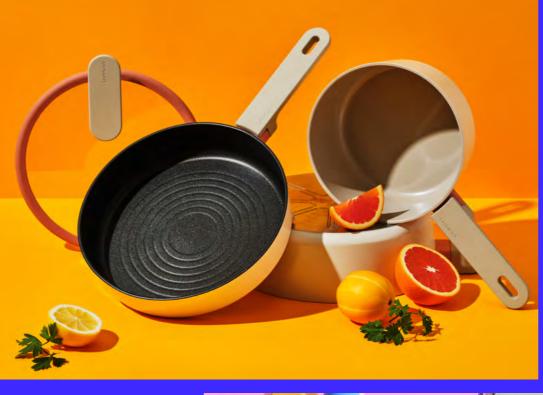

# Suit

Capacity

18cm, 20cm, 22cm 24cm, 26cm

Materials

Body - Aluminum, ceramic coating (pot), non-stick coating (frying pan) Handle - Heat-resistant glass, silicone Lid - Bakelite with rubber coating

**Functions** Induction Safe Electric Range Safe Gas Range Safe Highlight Safe

reddot winner 2022

- 1. Stylish cookware designed to sit perfectly on induction cooktops
- 2. Fast cooking in just about 2 minutes with True Wide Full Induction base technology
- 3. Optimal thickness ensures safe cooking with no base deformation or slipping
- 4. Sleek, soft-touch handle for extra comfort and convenience no unnecessary length
- 5. Durable ceramic-coated pots that resist discoloration & non-stick coated pans that prevent food from sticking

### Full Induction Base for Faster, More Efficient Cooking.