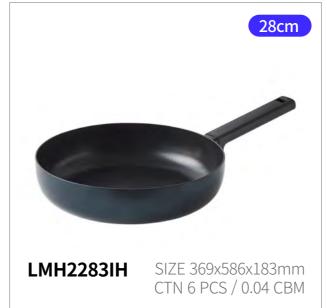

# Suit

Capacity

18cm, 20cm, 22cm 24cm, 26cm

Materials

Body - Aluminum, ceramic coating (pot), non-stick coating (frying pan) Handle - Heat-resistant glass, silicone Lid - Bakelite with rubber coating

**Functions** Induction Safe Electric Range Safe Gas Range Safe Highlight Safe

reddot winner 2022

- 1. Stylish cookware designed to sit perfectly on induction cooktops
- 2. Fast cooking in just about 2 minutes with True Wide Full Induction base technology
- 3. Optimal thickness ensures safe cooking with no base deformation or slipping
- 4. Sleek, soft-touch handle for extra comfort and convenience no unnecessary length
- 5. Durable ceramic-coated pots that resist discoloration & non-stick coated pans that prevent food from sticking

### Full Induction Base for Faster, More Efficient Cooking.