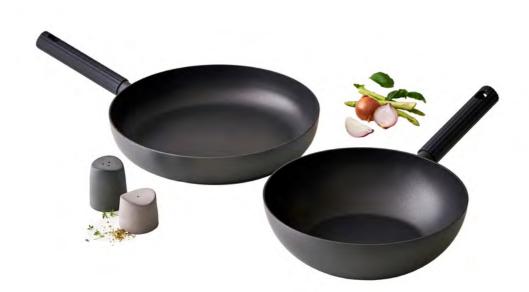

# Hard & Light Pro

Capacity 24cm, 26cm, 28cm, 30cm

Body - Aluminum Materials

(Fluororesin coating)

**Functions** Induction Safe

Electric Range Safe Gas Range Safe Highlight Safe

- 1. Powerful coating performance returns with the upgraded F7
- 2. Exceptional durability with hard anodizing
- 3. Lighter weight and a wider cooking surface
- 4. Stylish and ergonomic handle that fits comfortably in one hand
- 5. Excellent heat conductivity and retention for faster cooking