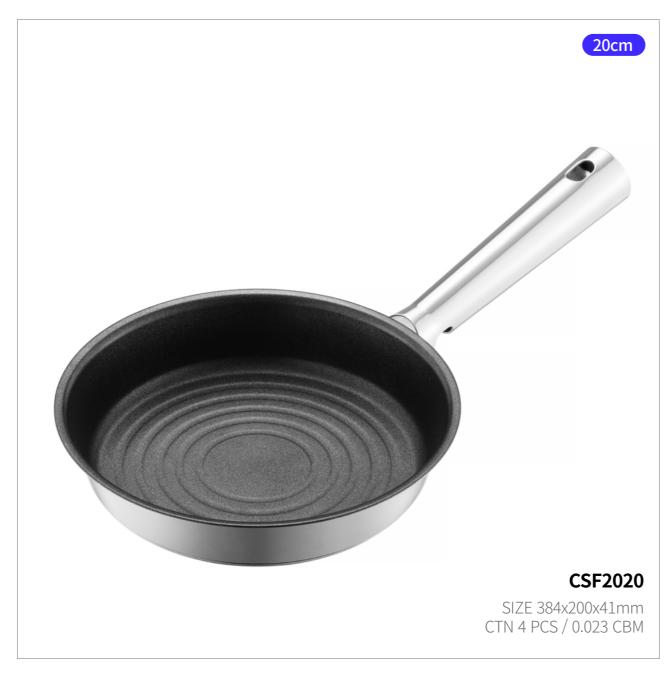

# **Suit Stainless**

20cm, 24cm, 28cm Capacity

Materials Body - Stainless steel 304

> (Fluororesin coating) Handle - Stainless steel 304 (Fluororesin coating)

**Functions** Induction Safe

Electric Range Safe Gas Range Safe Highlight Safe

- 1. Safe and easy-to-use stainless steel 304 frying pan
- 2. Enjoy silky-smooth cooking with premium coating from Swiss ILAG
- 3. Stainless steel frying pan with Oil Balance System the ultimate induction pan technology
- 4. Concave press and Oil Locking tech prevent oil from spreading and base from lifting
- 5. Triple-layered base enhances heat conductivity and retention