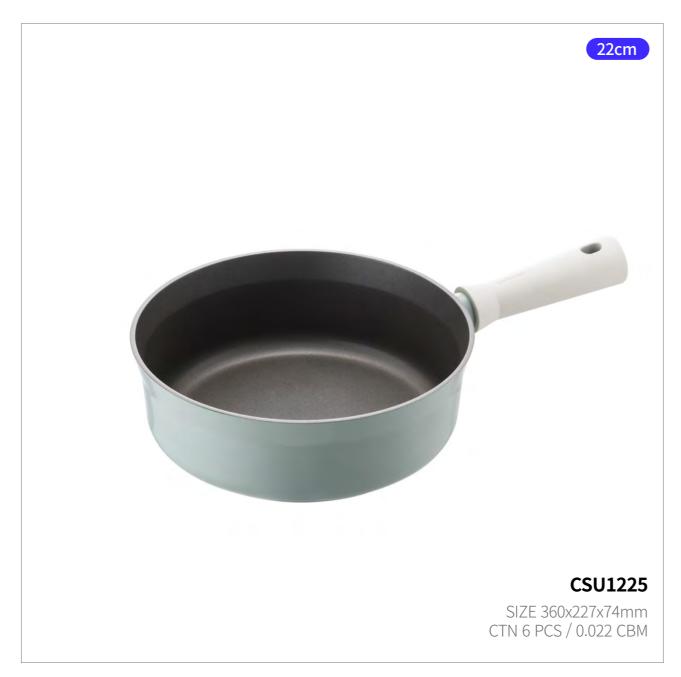

# Suit

Capacity

18cm, 20cm, 22cm 24cm, 26cm

Materials

Body - Aluminum, ceramic coating (pot), non-stick coating (frying pan) Handle - Heat-resistant glass, silicone Lid - Bakelite with rubber coating

**Functions** Induction Safe Electric Range Safe Gas Range Safe Highlight Safe

reddot winner 2022

- 1. Stylish cookware designed to sit perfectly on induction cooktops
- 2. Fast cooking in just about 2 minutes with True Wide Full Induction base technology
- 3. Optimal thickness ensures safe cooking with no base deformation or slipping
- 4. Sleek, soft-touch handle for extra comfort and convenience no unnecessary length
- 5. Durable ceramic-coated pots that resist discoloration & non-stick coated pans that prevent food from sticking

### Full Induction Base for Faster, More Efficient Cooking.