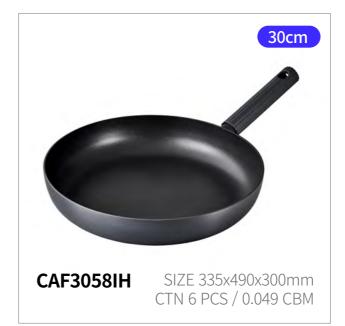

# Hard & Light Pro

Capacity 24cm, 26cm, 28cm, 30cm

Body - Aluminum Materials

(Fluororesin coating)

**Functions** Induction Safe

Electric Range Safe Gas Range Safe Highlight Safe

- 1. Powerful coating performance returns with the upgraded F7
- 2. Exceptional durability with hard anodizing
- 3. Lighter weight and a wider cooking surface
- 4. Stylish and ergonomic handle that fits comfortably in one hand
- 5. Excellent heat conductivity and retention for faster cooking