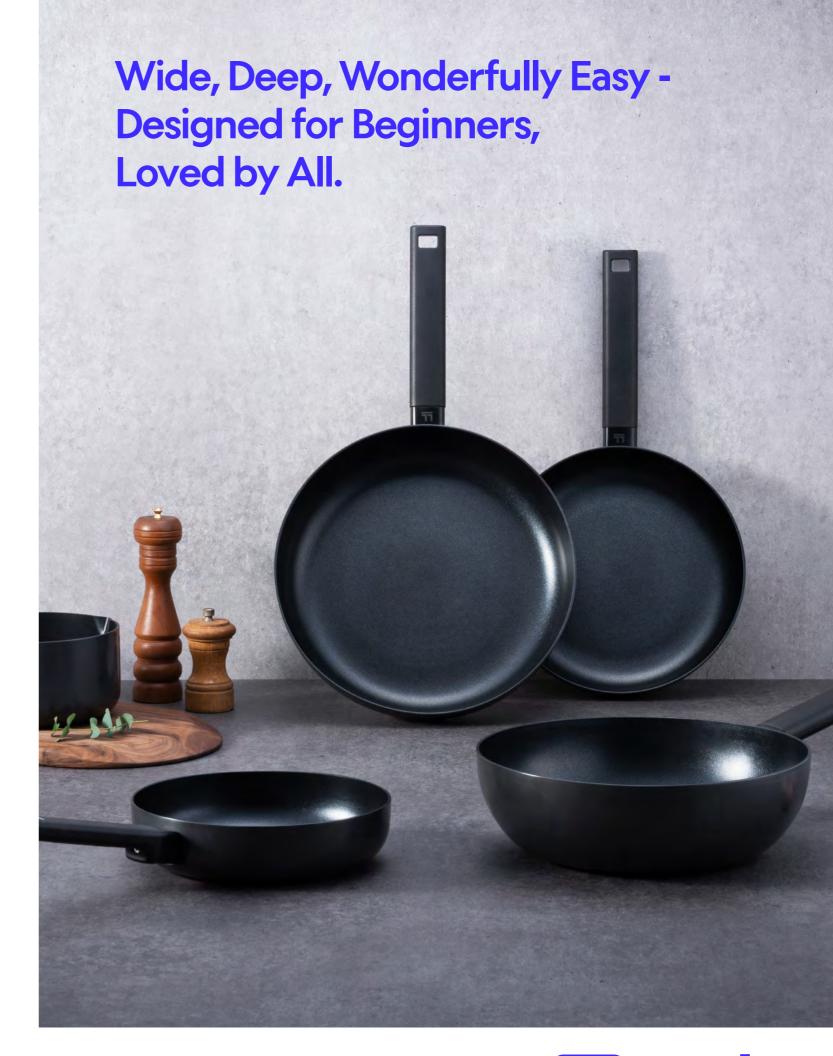

### **Essential**

#### The Essentials, Perfected — For Everyday Cooking

Our basic lineup is optimized for daily use, with lightweight construction and well-balanced heat conduction that make cooking easy for anyone.

## Soma

Capacity

20cm, 24cm, 26cm, 28cm, 30cm

Materials

Body - Pressed aluminum (Titanium coating [interior], Fluororesin coating [exterior]) Handle - Aluminum (bracket),

Bakelite

**Functions** Induction Safe Electric Range Safe Gas Range Safe Highlight Safe

- 1. Cook cleanly without spills thanks to the deep and wide body design
- 2. Durable coating resists peeling and prevents sticking over time
- 3. Upgraded non-stick exterior makes cleanup easier than ever
- 4. Lightweight design and comfortable handle reduce strain on your wrist
- 5. High heat efficiency on induction cooktops allows faster cooking