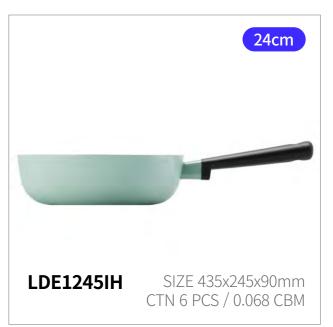

### Decore

Capacity

14cm, 18cm, 20cm, 22cm,

24cm, 26cm, 28cm

Materials

Body, Lid - Pressed aluminum

Handle, Knob - Bakelite

**Functions** Induction Safe

Gas Range Safe

Highlight Safe

\*14cm Pan: No Induction

- 1. Personalized cookware with color options by item to match individual tastes
- 2. Retro-inspired, stylish cookware that elevates your tabletop presentation
- 3. Enhanced induction technology for improved heat efficiency and faster cooking
- 4. Purpose-specific coating applied for optimal performance in pots and pans
- 5. Comfortable handle designed with enhanced safety in mind