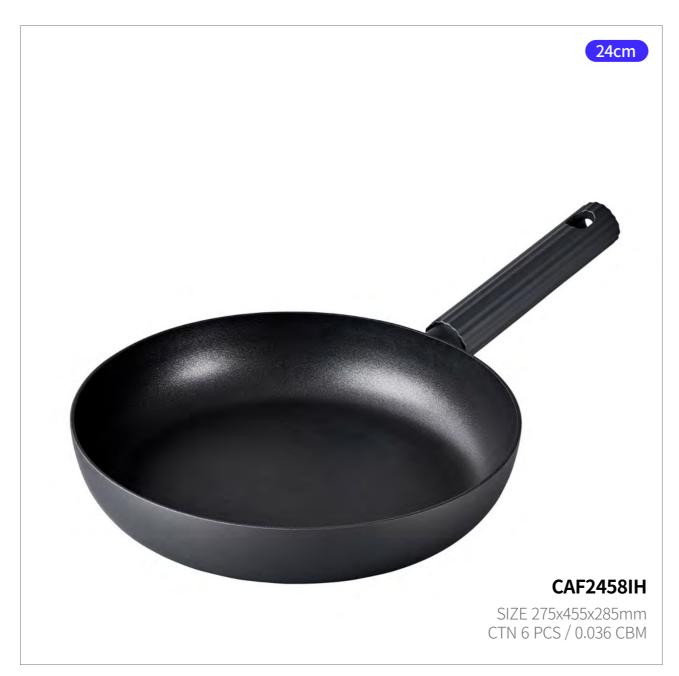

# Hard & Light Pro

Capacity 24cm, 26cm, 28cm, 30cm

Body - Aluminum Materials

(Fluororesin coating)

**Functions** Induction Safe

Electric Range Safe Gas Range Safe Highlight Safe

- 1. Powerful coating performance returns with the upgraded F7
- 2. Exceptional durability with hard anodizing
- 3. Lighter weight and a wider cooking surface
- 4. Stylish and ergonomic handle that fits comfortably in one hand
- 5. Excellent heat conductivity and retention for faster cooking