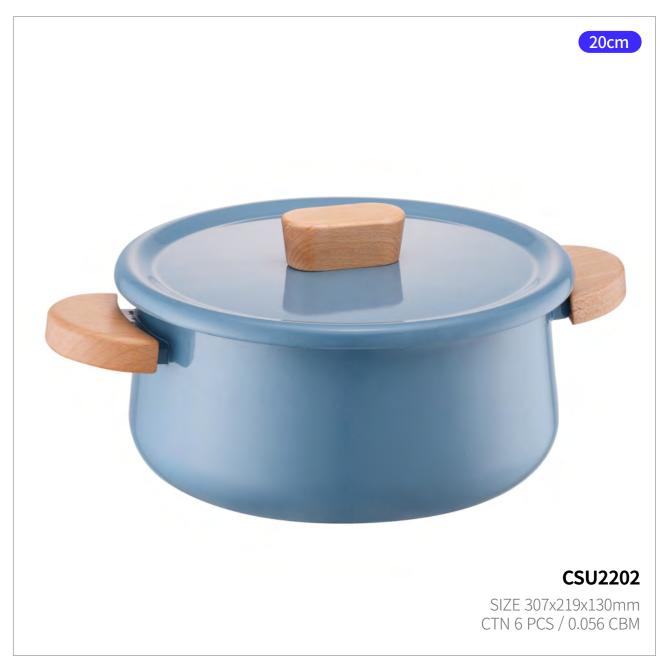

# **Suit Mellow**

**Capacity** 12cm, 14cm, 18cm, 20cm, 1.5L

**Materials** Body - Enamel-coated steel plate

Handle - Wood

Lid - Square Canister Lid Polyethylene (PE)

**Functions** Induction Safe

Gas Range Safe Highlight Safe No Microwave

- 1. Enamel pot series with a warm and emotional design
- 2. Hygienic and safe material with a glass-coated finish
- 3. Practical set for all generations and various cooking needs
- 4. oils quickly and feels light the perfect everyday pot
- 5. Compatible with various heat sources