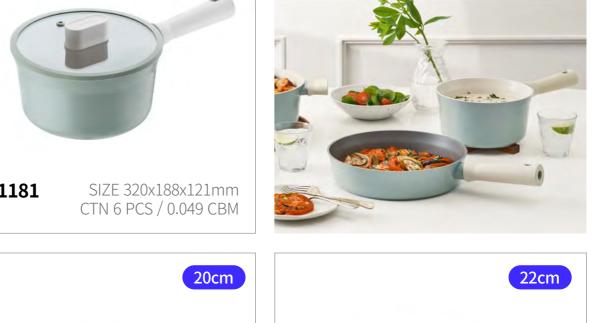

# Suit

Capacity

18cm, 20cm, 22cm 24cm, 26cm

Materials

Body - Aluminum, ceramic coating (pot), non-stick coating (frying pan) Handle - Heat-resistant glass, silicone Lid - Bakelite with rubber coating

**Functions** Induction Safe Electric Range Safe Gas Range Safe Highlight Safe

reddot winner 2022

- 1. Stylish cookware designed to sit perfectly on induction cooktops
- 2. Fast cooking in just about 2 minutes with True Wide Full Induction base technology
- 3. Optimal thickness ensures safe cooking with no base deformation or slipping
- 4. Sleek, soft-touch handle for extra comfort and convenience no unnecessary length
- 5. Durable ceramic-coated pots that resist discoloration & non-stick coated pans that prevent food from sticking