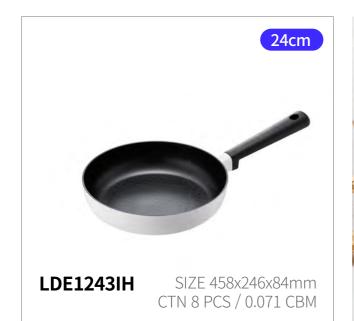

# Suit

Capacity

18cm, 20cm, 22cm 24cm, 26cm

Materials

Body - Aluminum, ceramic coating (pot), non-stick coating (frying pan) Handle - Heat-resistant glass, silicone Lid - Bakelite with rubber coating

**Functions** Induction Safe Electric Range Safe Gas Range Safe Highlight Safe

reddot winner 2022

- 1. Stylish cookware designed to sit perfectly on induction cooktops
- 2. Fast cooking in just about 2 minutes with True Wide Full Induction base technology
- 3. Optimal thickness ensures safe cooking with no base deformation or slipping
- 4. Sleek, soft-touch handle for extra comfort and convenience no unnecessary length
- 5. Durable ceramic-coated pots that resist discoloration & non-stick coated pans that prevent food from sticking

### Full Induction Base for Faster, More Efficient Cooking.