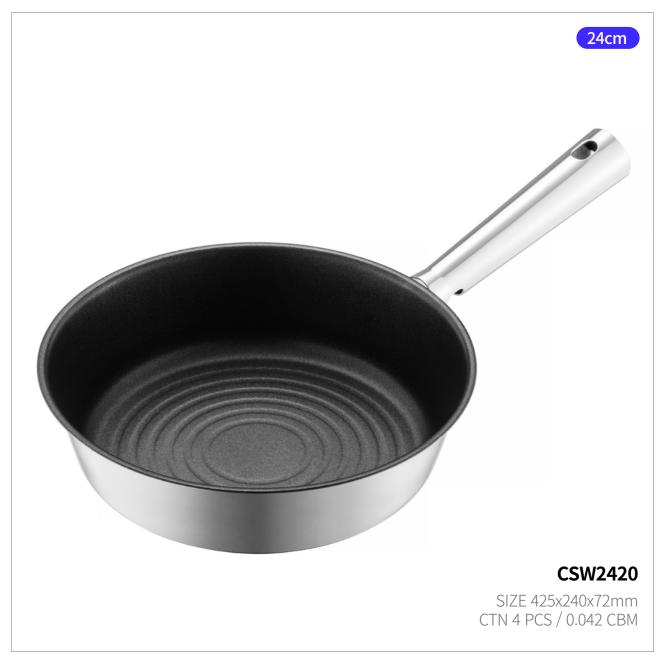

# Suit

Capacity

18cm, 20cm, 22cm 24cm, 26cm

Materials

Body - Aluminum, ceramic coating (pot), non-stick coating (frying pan) Handle - Heat-resistant glass, silicone Lid - Bakelite with rubber coating

**Functions** Induction Safe Electric Range Safe Gas Range Safe Highlight Safe

reddot winner 2022

- 1. Stylish cookware designed to sit perfectly on induction cooktops
- 2. Fast cooking in just about 2 minutes with True Wide Full Induction base technology
- 3. Optimal thickness ensures safe cooking with no base deformation or slipping
- 4. Sleek, soft-touch handle for extra comfort and convenience no unnecessary length
- 5. Durable ceramic-coated pots that resist discoloration & non-stick coated pans that prevent food from sticking

### Full Induction Base for Faster, More Efficient Cooking.