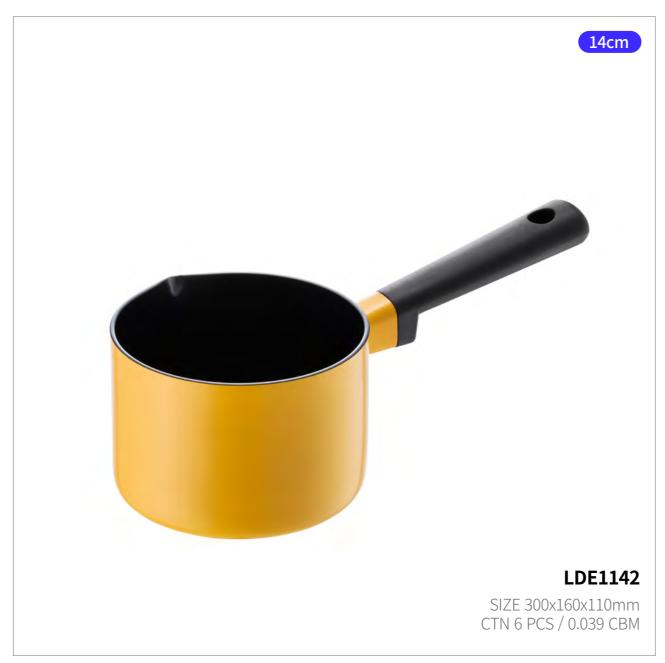

### Decore

Capacity

14cm, 18cm, 20cm, 22cm,

24cm, 26cm, 28cm

Materials

Body, Lid - Pressed aluminum

Handle, Knob - Bakelite

**Functions** Induction Safe

Gas Range Safe

Highlight Safe

\*14cm Pan: No Induction

- 1. Personalized cookware with color options by item to match individual tastes
- 2. Retro-inspired, stylish cookware that elevates your tabletop presentation
- 3. Enhanced induction technology for improved heat efficiency and faster cooking
- 4. Purpose-specific coating applied for optimal performance in pots and pans
- 5. Comfortable handle designed with enhanced safety in mind